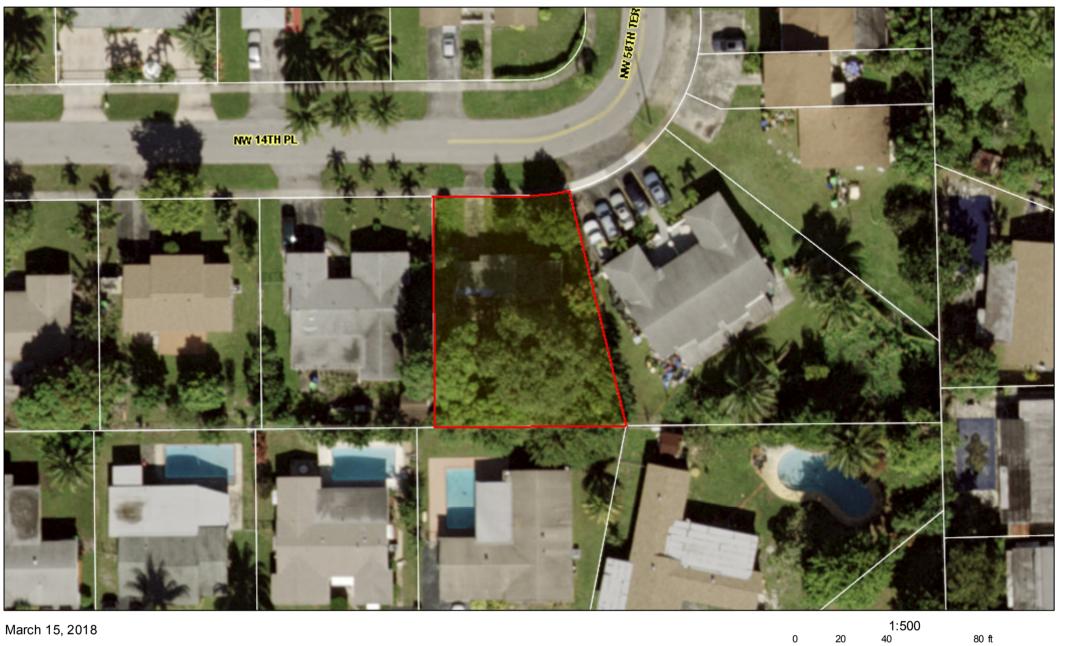

#### LEGAL DESCRIPTION:

Lot 669, THIRD ADDITION TO SUNRISE GOLF VILLAGE SECTION FOUR, according to the plat thereof, as recorded in PLAT BOOK 58, PAGE 20 of the Public Record of Broward County, Florida.

PROPERTY ADDRESS: 5860 NW 14 PLACE, SUNRISE FL 33313-6228

#### APPARENT TITLE HOLDER & ADDRESS OF RECORD:

MARIAN KLUKIEWICZ

5860 NW 14TH PLACE
SUNRISE, FL 33313 (Per Deed and Property Appraiser)

OR: 47891, Page: 258