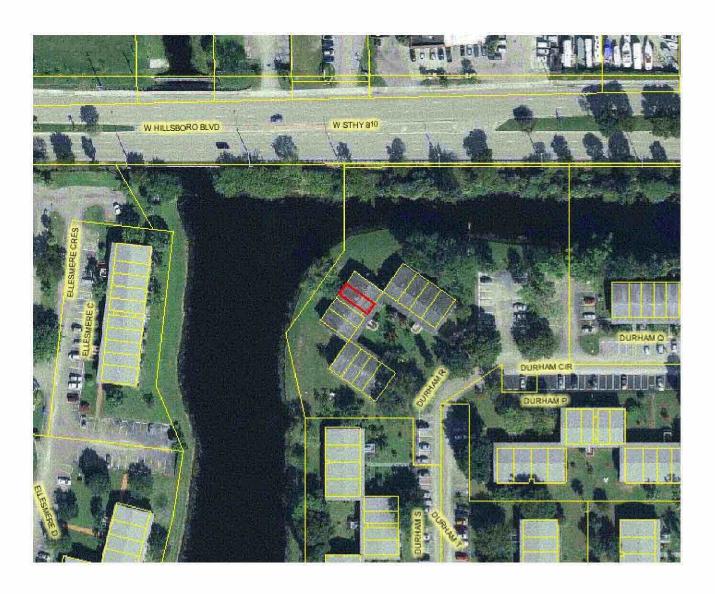

Property ID: 484203-BA-0060

Certificate Number: 2579

Date of Issuance: 06/01/2012

Certificate Holder: KLISTON, LINDA AND TODD

Description of Property: DURHAM R CONDO

**UNIT 506** 

A Condominium, according to the Declaration of Condominium thereof, as recorded in

Official Records Book 5647, at pages 301 thru 390, inclusive, of the Public Records of Broward

County, Florida.

Name in which assessed: DEUTSCH,FANNIE EST Legal Titleholders: DEUTSCH,FANNIE EST

506 DURHAM R

Property ID: 484203-BA-0060 Certificate Number: 2579 Date of Issuance: 06/01/2012 Certificate Holder:

KLISTON, LINDA AND TODD Description of Property: DURHAM R CONDO

UNIT 506
A Condominium, according to the Declaration of Condominium thereof, as recorded in Official Records Book 5647, at pages 301 thru 390, inclusive, of the public Records of Broward County, Florida.

Name in which assessed:
DEUTSCH,FANNIE EST
Legal Titleholders:
DEUTSCH,FANNIE EST
506 DURHAM R
DEERFIELD BEACH, FL 33442
All of said property being in the

County of Broward, State of Florida.

Unless such certificate shall be redeemed according to law the property described in such certificate will be sold to the highest bidder on the 20th day of January, 2016. Pre-bidding shall open at 9:00 AM EDT, sale shall commence at 10:00 AM EDT and shall begin closing at 11:01 AM EDT at: