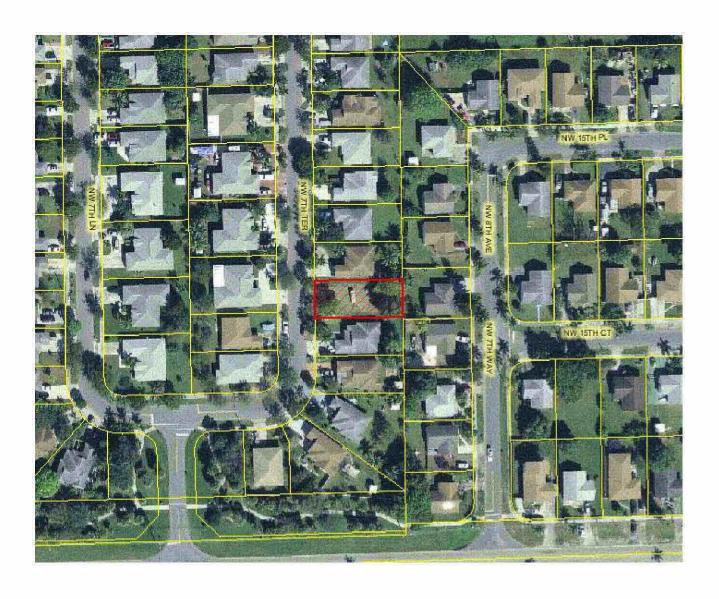

Property ID: 484226-41-0680

Certificate Number: 4039
Date of Issuance: 06/01/2012

Certificate Holder: MTAG CAZ CREEK FL, LLC
Description of Property: POMPANO BCH COMMUNITY

REDEVELOPMENT AGENCY PLAT

156-36 B LOT 7 BLK C

Property ID: 484226-41-0680 Certificate Number: 4039 Date of Issuance: 06/01/2012 Certificate Holder:

MTAG CAZ CREEK FL, LLC Description of Property:

POMPANO BCH COMMUNITY REDEVELOPMENT AGENCY PLAT 156-36 B

LOT 7 BLK C

Name in which assessed: RUSSELL, JAMES & RUSSELL,

Legal Titleholders: **RUSSELL, JAMES &** RUSSELL, ORETHA 325 NW 15 ST #1 POMPANO BEACH, FL 33060-

5414 All of said property being in the County of Broward, State of Florida.