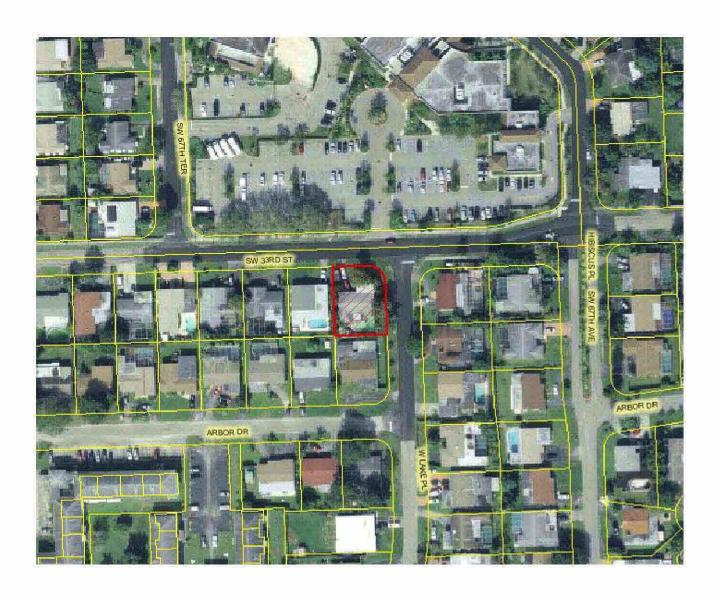

Property ID: 514126-16-0190

Certificate Number: 24435
Date of Issuance: 06/01/2012

Certificate Holder: CAZENOVIA CREEK FUNDING I LLC
Description of Property: MIRAMAR ISLES SEC 4 60-3 B

LOT 1 BLK 14

Name in which assessed: HUGHES,SULTANA B Legal Titleholders: HUGHES,SULTANA B

6708 SW 33 ST

MIRAMAR, FL 33023-4804

All of said property being in the County of Broward, State of Florida.

Unless such certificate shall be redeemed according to law the property described in such certificate will be sold to the highest bidder on the 16th day of March , 2016. Pre-bidding shall open at 9:00 AM EDT, sale shall commence at 10:00 AM EDT and shall begin closing at 11:01 AM EDT at: