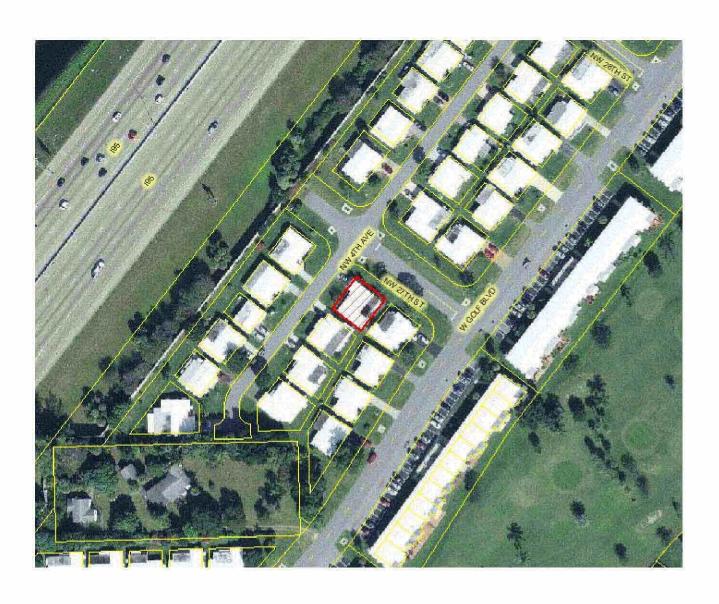

Property ID: 484223-18-0450

Certificate Number: 3663 Date of Issuance: 06/01/2012

DOLPHIN TAX LIENS LLC US BANK CUST. FOR DOLPHIN TAX LIENS LLC Certificate Holder:

Description of Property: LEISUREVILLE FOURTH SEC 65-49 B

LOT 61 & 1/119 INT IN PARCEL C

BLK 9

Name in which assessed: GAJ,ALICJA EST GAJ, ALICJA EST Legal Titleholders:

2690 NW 4 AVE

POMPANO BEACH, FL 33064-3708

All of said property being in the County of Broward, State of Florida.

Description of Property: LEISUREVILLE FOURTH SEC 65-49 B

LOT 61 & 1/119 INT IN PARCEL C BLK 9

Name in which assessed: GAJ,ALICJA EST

Legal Titleholders: GAJ,ALICJA EST 2690 NW 4 AVE

POMPANO BEACH, FL 33064-3708