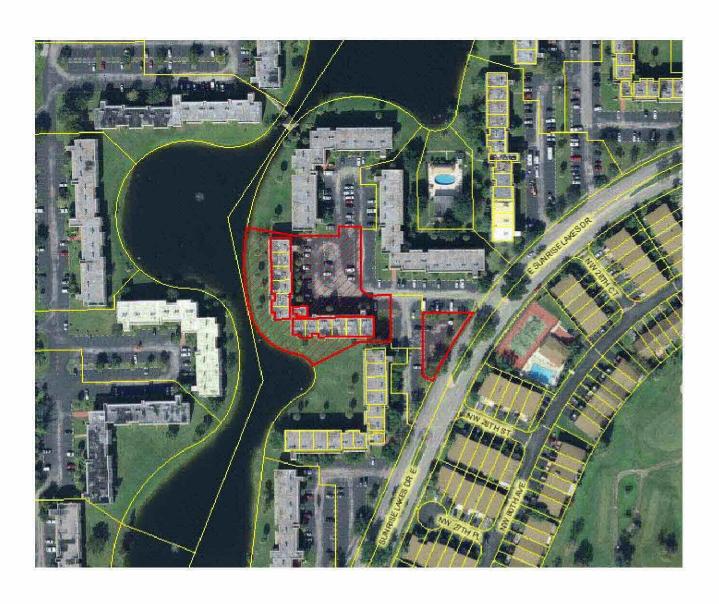

Property ID: 494128-DA-0170

Certificate Number: 9905
Date of Issuance: 06/01/2012

Certificate Holder: POWELL - LINK II, LLC
Description of Property: SUNRISE LAKES 12 CONDO

**UNIT 205** 

A condominium, according to the declaration of condominium recorded on O R Book 5593, Page 616, and all exhibits and

amendments thereof, Public Records of Broward County, FL.

Name in which assessed: SUNRISE LAKES CONDO ASSN PHASE 1 INC

Legal Titleholders: SUNRISE LAKES CONDO ASSN

PHASE 1 INC

8100 SUNRISE LAKES DR SUNRISE, FL 33322

Property ID: 494128-DA-0170 Certificate Number: 9905 Date of Issuance: 06/01/2012 Certificate Holder:

POWELL - LINK II, LLC
Description of Property:
SUNRISE LAKES 12 CONDO
UNIT 205

A condominium, according to the declaration of condominium recorded on O R Book 5593, Page 616, and all exhibits and amendments thereof, Public

Records of Broward County, FL. Name in which assessed: SUNRISE LAKES CONDO ASSN PHASE 1 INC Legal Titleholders: SUNRISE LAKES CONDO ASSN PHASE 1 INC 8100 SUNRISE LAKES DR SUNRISE, FL 33322 All of said property being in the County of Broward, State of Florida. Unless such certificate shall be redeemed according to law the property described in such certificate will be sold to the highest bidder on the 16th day of March, 2016. Pre-bidding shall open at 9:00 AM EDT, sale shall commence at 10:00 AM EDT and shall begin closing at 11:01 AM EDT at: broward.deedauction.net \*Pre-registration is required to bid. Dated this 11th day of February, 2016. Bertha Henry County Administrator RECORDS, TAXES, AND TREASURY DIVISION (Seal) By: Dana F. Buker Deputy This Tax Deed is Subject to All Existing Public Purpose Utility and Government Easements. The successful bidder is responsible to pay any outstanding taxes. 3409.44 Minimum Bid: 401-314 2/11-18-25 3/3 16-14/0000068288B