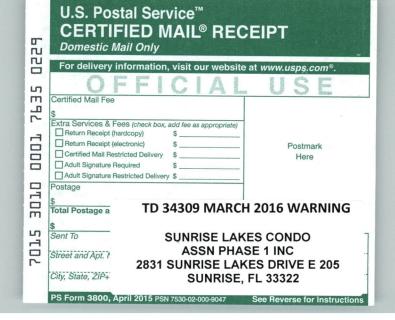

amendments thereof, Public Records of Broward County, FL.

Name in which assessed: SUNRISE LAKES CONDO ASSN PHASE 1 INC

Legal Titleholders: SUNRISE LAKES CONDO ASSN

PHASE 1 INC

8100 SUNRISE LAKES DR SUNRISE, FL 33322

Records of Broward County, FL. Name in which assessed: SUNRISE LAKES CONDO ASSN PHASE 1 INC Legal Titleholders: SUNRISE LAKES CONDO ASSN PHASE 1 INC 8100 SUNRISE LAKES DR SUNRISE, FL 33322 All of said property being in the County of Broward, State of Florida. Unless such certificate shall be redeemed according to law the property described in such certificate will be sold to the highest bidder on the 16th day of March, 2016. Pre-bidding shall open at 9:00 AM EDT, sale shall commence at 10:00 AM EDT and shall begin closing at 11:01 AM EDT at: broward.deedauction.net \*Pre-registration is required to bid. Dated this 11th day of February, 2016. Bertha Henry County Administrator RECORDS, TAXES, AND TREASURY DIVISION (Seal) By: Dana F. Buker Deputy This Tax Deed is Subject to All Existing Public Purpose Utility and Government Easements. The successful bidder is responsible to pay any outstanding taxes. 3409.44 Minimum Bid: 401-314 2/11-18-25 3/3 16-14/0000068288B

www.broward.org/recordstaxestreasury

PLEASE SERVE THIS ADDRESS OR LOCATION

SUNRISE LAKES CONDO ASSN **PHASE 1 INC 8100 SUNRISE LAKES DR** SUNRISE, FL 33322

NOTE: THIS IS NOT THE ADDRESS OF THE PROPERTY SCHEDULED FOR AUCTION THIS IS THE ADDRESS OF THE OWNER!