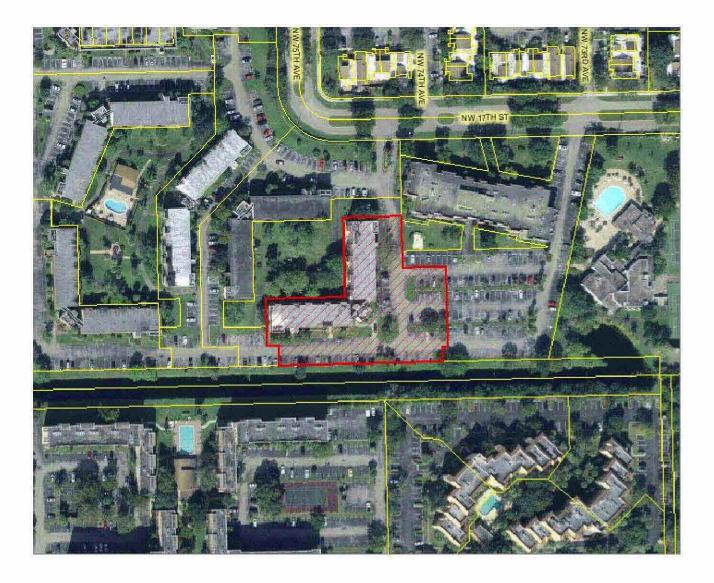

| Property ID:                                   | 494134-BD-0300                                                                                                                                                                                                |
|------------------------------------------------|---------------------------------------------------------------------------------------------------------------------------------------------------------------------------------------------------------------|
| Certificate Number:                            | 10573                                                                                                                                                                                                         |
| Date of Issuance:                              | 06/01/2012                                                                                                                                                                                                    |
| Certificate Holder:                            | POWELL - LINK II, LLC                                                                                                                                                                                         |
| Description of Property:                       | OMEGA 5 CONDO<br>UNIT 310<br>A condominium, according to the declaration of condominium recorded on O R Book 7545, Page 37, and all exhibits and<br>amendments thereof, Public Records of Broward County, FL. |
| Name in which assessed:<br>Legal Titleholders: | OMEGA CONDO NO 5 INC %PEYTON BOLIN PL<br>OMEGA CONDO NO 5 INC<br>%PEYTON BOLIN PL<br>3343 W COMMERCIAL BLVD STE 100<br>FT LAUDERDALE, FL 33309-3425                                                           |

1.

.

FROM THE COUNTY ADMINISTRATOR, BROWARD COUNTY, FORT LAUDERDALE, FLORIDA PROPERTY ID # 494134-BD-0300 (TD # 34321)