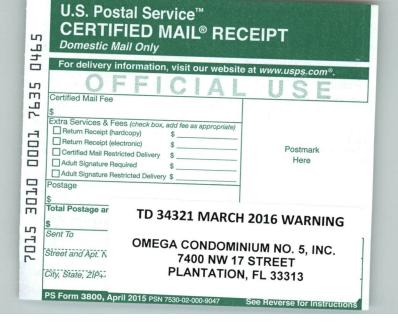

| Property ID:                                   | 494134-BD-0300                                                                                                                                                                                                |
|------------------------------------------------|---------------------------------------------------------------------------------------------------------------------------------------------------------------------------------------------------------------|
| Certificate Number:                            | 10573                                                                                                                                                                                                         |
| Date of Issuance:                              | 06/01/2012                                                                                                                                                                                                    |
| Certificate Holder:                            | POWELL - LINK II, LLC                                                                                                                                                                                         |
| Description of Property:                       | OMEGA 5 CONDO<br>UNIT 310<br>A condominium, according to the declaration of condominium recorded on O R Book 7545, Page 37, and all exhibits and<br>amendments thereof, Public Records of Broward County, FL. |
| Name in which assessed:<br>Legal Titleholders: | OMEGA CONDO NO 5 INC %PEYTON BOLIN PL<br>OMEGA CONDO NO 5 INC<br>%PEYTON BOLIN PL<br>3343 W COMMERCIAL BLVD STE 100<br>FT LAUDERDALE, FL 33309-3425                                                           |