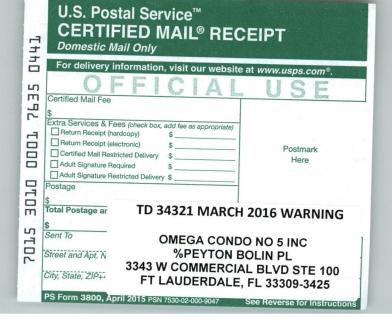

| Property ID:                                   | 494134-BD-0300                                                                                                                                                                                                |
|------------------------------------------------|---------------------------------------------------------------------------------------------------------------------------------------------------------------------------------------------------------------|
| Certificate Number:                            | 10573                                                                                                                                                                                                         |
| Date of Issuance:                              | 06/01/2012                                                                                                                                                                                                    |
| Certificate Holder:                            | POWELL - LINK II, LLC                                                                                                                                                                                         |
| Description of Property:                       | OMEGA 5 CONDO<br>UNIT 310<br>A condominium, according to the declaration of condominium recorded on O R Book 7545, Page 37, and all exhibits and<br>amendments thereof, Public Records of Broward County, FL. |
| Name in which assessed:<br>Legal Titleholders: | OMEGA CONDO NO 5 INC %PEYTON BOLIN PL<br>OMEGA CONDO NO 5 INC<br>%PEYTON BOLIN PL<br>3343 W COMMERCIAL BLVD STE 100<br>FT LAUDERDALE, FL 33309-3425                                                           |