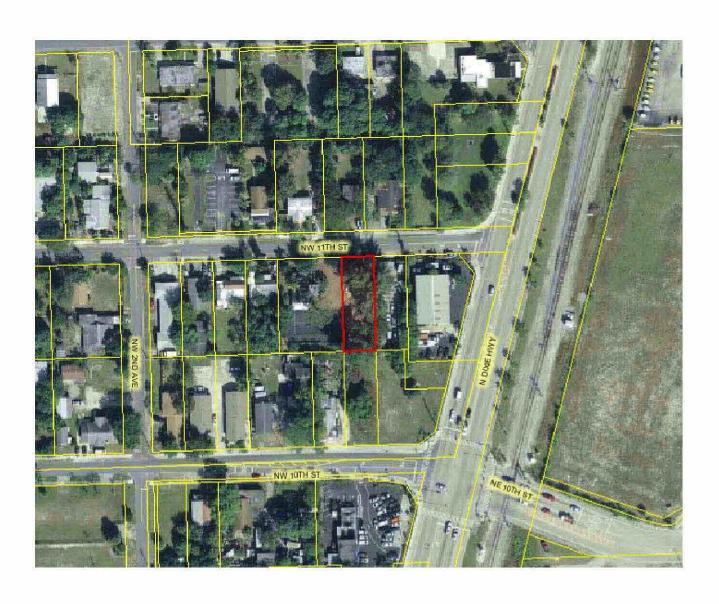

Records Through 02/27/2015 Updated Through 12/11/2015

PROPERTY LOCATED IN BROWARD COUNTY DESCRIBED AS FOLLOWS:

LOT SEVEN (7), IN BLOCK TWO (2) AMENDED PLAT OF BLOCKS 1,2,3,4,5 AND 6, MONTICELLO PARK, ACCORDING TO THE PLAT THEREOF, AS RECORDED IN PLAT BOOK 16, AT PAGE 21, OF THE PUBLIC RECORDS OF BROWARD COUNTY, FLORIDA.

Property ID: 484235-32-0120

Certificate Number: 4867
Date of Issuance: 06/01/2012

Certificate Holder: EMANUEL LEGAKIS BANK HOME REALTY
Description of Property: MONTICELLO PARK AMENDED PLAT

16-21 B LOT 7 BLK 2

# WARNING

PROPERTY IN WHICH YOU ARE INTERESTED IS LISTED IN THE ENCLOSED NOTICE

AS PER FLORIDA STATUTES 197.542, THE PROPERTY AT NW 11 STREET POMPANO BEACH FL 33060 IS BEING SCHEDULED FOR TAX DEED AUCTION. ONCE THE PROPERTY IS SOLD IT CAN NOT BE REDEEMED. OTHER TAX YEARS MAY BE OWED BUT NOT INCLUDED IN THE AMOUNT BELOW PLEASE CALL FOR MORE INFORMATION.