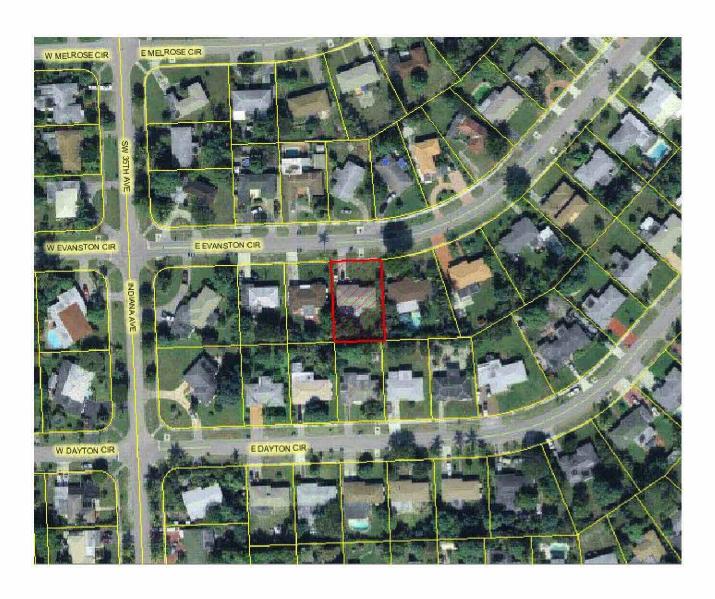

ADJUDGED that the following-described property (the "Property"):

Lot 6, Block 3, MELROSE PARK SECTION 4, according to the Plat thereof, as recorded in Plat Book 29, Page 48 of the Public Records of Broward County, Florida.

Legal: MELROSE PARK SEC 4 29-48 B LOT 6 BLK 3

More commonly known as: 830 E EVANSTON CIRCLE

- 2. That the Code Enforcement Board did issue on the 24<sup>th</sup> day of June 2014, a Final Order in the above captioned case commanding the above named respondent(s) to bring the violations specified in said Final Order into compliance on or before the 22<sup>nd</sup> day of July 2014, or pay a fine in the amount of \$150.00 per day for the violation of ordinance FBC (2010) 112.5 for each day of non-compliance thereafter.
- 3. On July 22, 2014 the Board found that the respondent(s) did not comply with the Final Order and any subsequent orders on or before the date specified therein, based on the testimony and evidence as presented. The Board, on the 22<sup>nd</sup> day of July 2014, did impose a fine would begin on July 23, 2014 and continue to accrue.
- 4. It is the order of this Board that the fine specified in said Final Order is hereby confirmed and ratified, plus the recovery of reasonable attorney's fees in any foreclosure of the lien.
- The City shall record a certified copy of this Order in the Public Records of Broward County.
   Once recorded, this Order shall constitute a lien on the subject property as well as any other real or personal property owned by the Respondent.