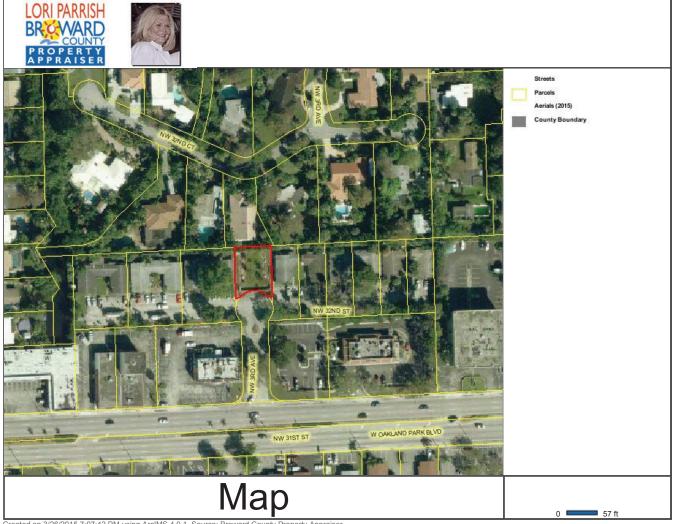

This Listranieja prepared by:

Addres EARL JAMES, ATTORNEY
1976 E. SUNRISE BLYD.
Fli Landerda (...

Map Page 1 of 1

Created on 3/26/2015 7:07:42 PM using ArcIMS 4.0.1. Source: Broward County Property Appraiser