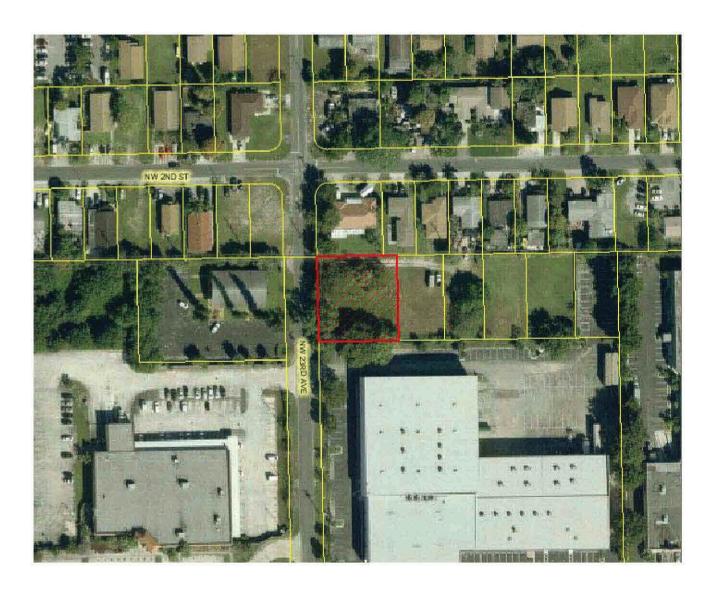

#### FULL LEGAL DESCRIPTION AND OR OTHER LIENS ECT.

That portion of the North 1/5 of the Southwest Quarter (SW4) of the Southeast Quarter (SE4) of the Southeast Quarter (SE4) of Section 33, Township 48 South, Range 42 East; lying East of the Center line of N.W. 21st Ave., recorded in Plat Book 31, Page 1 of the Public Records of Broward County, projected to the South line of said Section 33, excepting therefrom the West 25 feet and the North 25 feet thereof. reserved for Public Road Purposes.

Property ID: 484233-05-4280

Certificate Number: 3099
Date of Issuance: 06/01/2010

Certificate Holder: SUMMIT TAX PARTNERS LLC

Description of Property: 33-48-42

N1/5 OF SW1/4 OF SE1/4 OF SE1/4 E OF C/L NW 21 AVE LESS W 25

AKA TR 1-A

Name in which assessed: TAULBERT, MOSES EST %TAULBERT, CLIFTON

Legal Titleholders: TAULBERT,MOSES EST %TAULBERT,CLIFTON

7802 S LOUISVILLE AVE TULSA, OK 74136

All of said property being in the County of Broward, State of Florida.