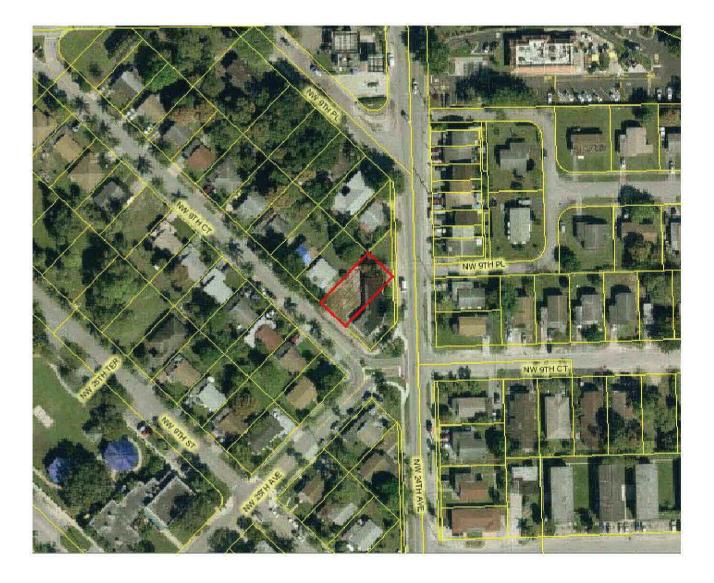

# Lot 2 of Block 17 of Franklin Park Corrected Plat according to plat book 21, book 3B of the public records of Broward County, Florida.

TO: Records, Taxes & Treasury Division, Delinquent Tax Department, Broward County

### AS PER FLORIDA STATUTES 197.542, THE PROPERTY AT NW 24 AVENUE FORT LAUDERDALE FL 33311 IS BEING SCHEDULED FOR TAX DEED AUCTION. ONCE THE PROPERTY IS SOLD IT CAN NOT BE REDEEMED. OTHER TAX YEARS MAY BE OWED BUT NOT INCLUDED IN THE AMOUNT BELOW PLEASE CALL FOR MORE INFORMATION.

### BRYANT, GUILDA a vacant lot on N'W 24 AVENUE \*\*\* FORT LAUDERDA LE FL 33311

NOTE: THIS IS THE ADDRESS OF 'HE PRC)PERTY SCHEDULED FOR AUCTION