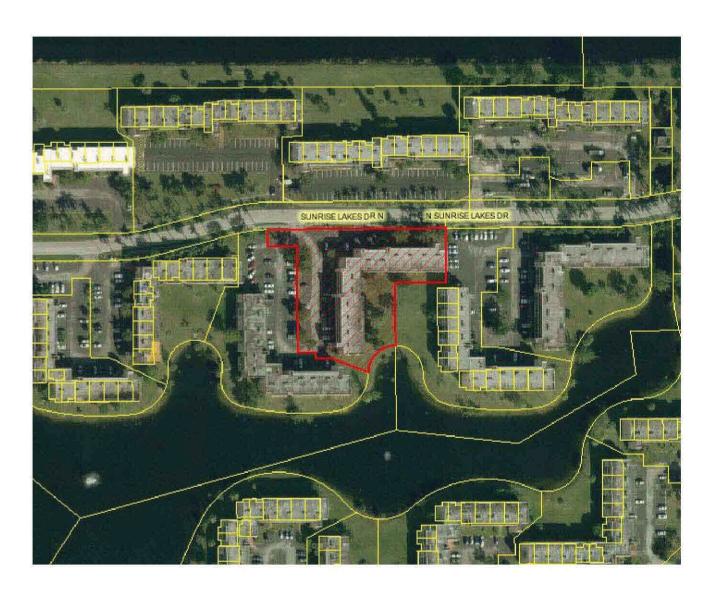

Records Through 05/07/2015 Updated Through 06/14/2016

PROPERTY LOCATED IN BROWARD COUNTY DESCRIBED AS FOLLOWS:

CONDOMINIUM PARCEL NO. 209 OF SUNRISE LAKES CONDOMINIUM APTS., BUILDING NO. 25, ACCORDING TO THE DECLARATION OF CONDOMINIUM THEREOF, AS RECORDED IN OFFICIAL RECORDS BOOK 5210, PAGE 707, OF THE PUBLIC RECORDS OF BROWARD COUNTY, FLORIDA.

HERNANDEZ, MANUEL I SR 8020 SUNRISE LAKES DRIVE N 209

SUNRISE, FL 33322

HERNANDEZ, ESTER M 3045 35TH AVE NE NAPLES, FL 34120-1778

SUNRISE LAKES CONDOMINIUM ASSOCIATION PHASE I, INC. C/O JENNINGS & VALANCY, P.A. 311 SE 13TH STREET FT. LAUDERDALE, FL 33316 HERNANDEZ, ESTER M