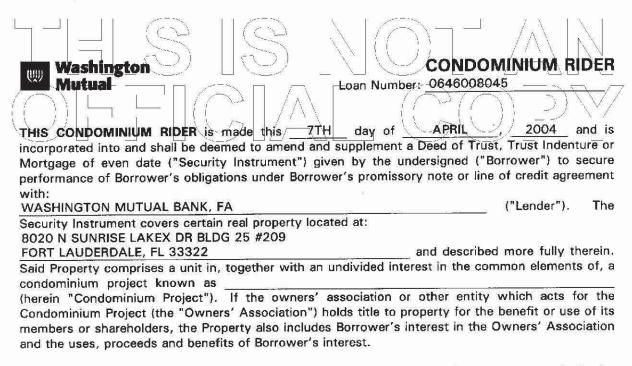

Records Through 05/07/2015 Updated Through 06/14/2016

PROPERTY LOCATED IN BROWARD COUNTY DESCRIBED AS FOLLOWS:

CONDOMINIUM PARCEL NO. 209 OF SUNRISE LAKES CONDOMINIUM APTS., BUILDING NO. 25, ACCORDING TO THE DECLARATION OF CONDOMINIUM THEREOF, AS RECORDED IN OFFICIAL RECORDS BOOK 5210, PAGE 707, OF THE PUBLIC RECORDS OF BROWARD COUNTY, FLORIDA.