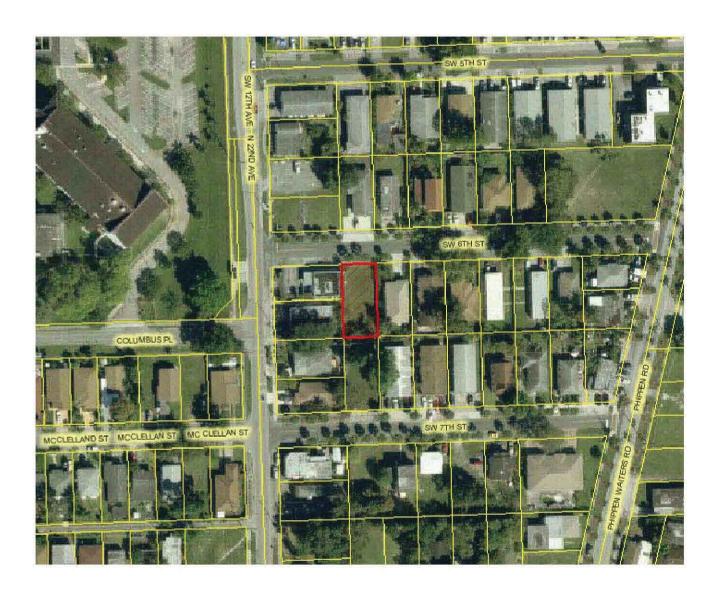

Records Through 05/14/2015 Updated Through 5/31/2016

PROPERTY LOCATED IN BROWARD COUNTY DESCRIBED AS FOLLOWS:

Lot 5 of Block 6, COLLEGE TRACT, Plat Book 19, at Page 9 of the Public Records of Broward County. Florida.

#### APPARENT TITLE HOLDER & ADDRESS AS INDEXED IN THE PUBLIC RECORDS OF BROWARD COUNTY, FLORIDA

Instr# 113711040 URBAN DEVELOPER GROUP INC

Quit Claim Deed 731 SW 6 STREET

DANIA BEACH, FLORIDA 33004

MORTGAGEE AND ADDRESS OF RECORD AS INDEXED IN THE PUBLIC RECORDS OF BROWARD COUNTY, FLORIDA NONE

# WARNING

PROPERTY IN WHICH YOU ARE INTERESTED IS LISTED IN THE ENCLOSED NOTICE

AS PER FLORIDA STATUTES 197.542, THE PROPERTY AT 731 SW 6 ST DANIA BEACH FL 33004 IS BEING SCHEDULED FOR TAX DEED AUCTION. ONCE THE PROPERTY IS SOLD IT CAN NOT BE REDEEMED. OTHER TAX YEARS MAY BE OWED BUT NOT INCLUDED IN THE AMOUNT BELOW PLEASE CALL FOR MORE INFORMATION.