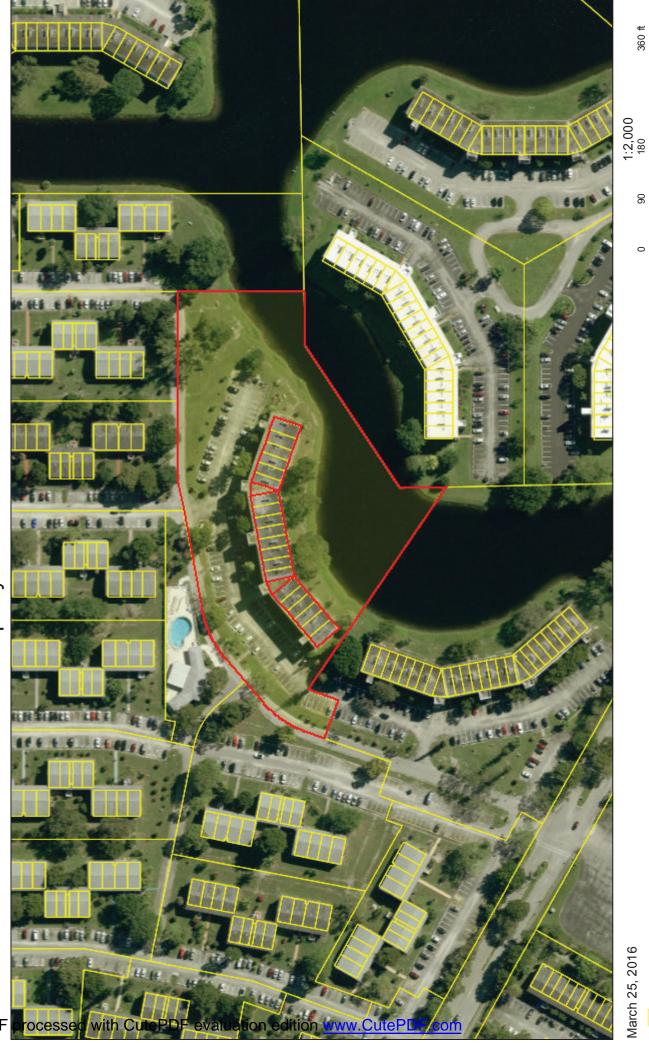

Broward County Property Appraiser

Parcels

PDF

March 25, 2016

Property Id: 484203AA0480

| 579     | U.S. Postal Service <sup>™</sup><br>CERTIFIED MAIL <sup>®</sup> REC<br>Domestic Mail Only | EIPT                         |
|---------|-------------------------------------------------------------------------------------------|------------------------------|
| m       | For delivery information, visit our website                                               | at www.usps.com®.            |
| 558     | Certified Mail Fee                                                                        | USE                          |
| ~       | \$                                                                                        |                              |
| 1000    | Extra Services & Fees (check box, add fee as appropriate)                                 | Postmark<br>Here             |
| DIDE    | Postage<br>\$<br>Total Postage<br>TD 35353 SEPTEMBER 2                                    | 016 WARNING                  |
| 7015    | \$ KENNETH SELTE<br>Sent To 30 STRONOW                                                    | AYE                          |
| 20      | Street and Apt CHAPPAQUA N                                                                | 10514                        |
|         | City, State, Zif                                                                          |                              |
| - costa | PS Form 3800, April 2015 PSN 7530-02-000-9047                                             | See Reverse for Instructions |