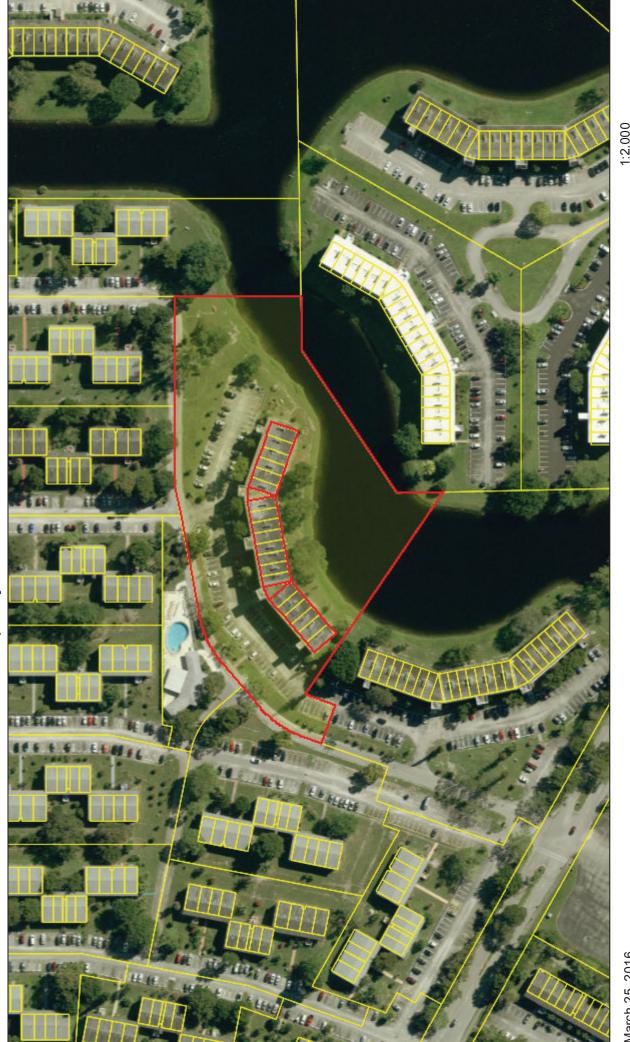

Broward County Property Appraiser

Parcels

PDF

March 25, 2016

Property Id: 484203AA0480

| 579     | U.S. Postal Service <sup>™</sup><br>CERTIFIED MAIL <sup>®</sup> REC<br>Domestic Mail Only | EIPT                         |
|---------|-------------------------------------------------------------------------------------------|------------------------------|
| m       | For delivery information, visit our website                                               | at www.usps.com®.            |
| 558     | Certified Mail Fee                                                                        | USE                          |
| ~       | \$                                                                                        |                              |
| 1000    | Extra Services & Fees (check box, add fee as appropriate)                                 | Postmark<br>Here             |
| DIDE    | Postage<br>\$<br>Total Postage<br>TD 35353 SEPTEMBER 2                                    | 016 WARNING                  |
| 7015    | \$ KENNETH SELTE<br>Sent To 30 STRONOW                                                    | AYE                          |
| 20      | Street and Apt CHAPPAQUA N                                                                | 10514                        |
|         | City, State, Zif                                                                          |                              |
| - costa | PS Form 3800, April 2015 PSN 7530-02-000-9047                                             | See Reverse for Instructions |