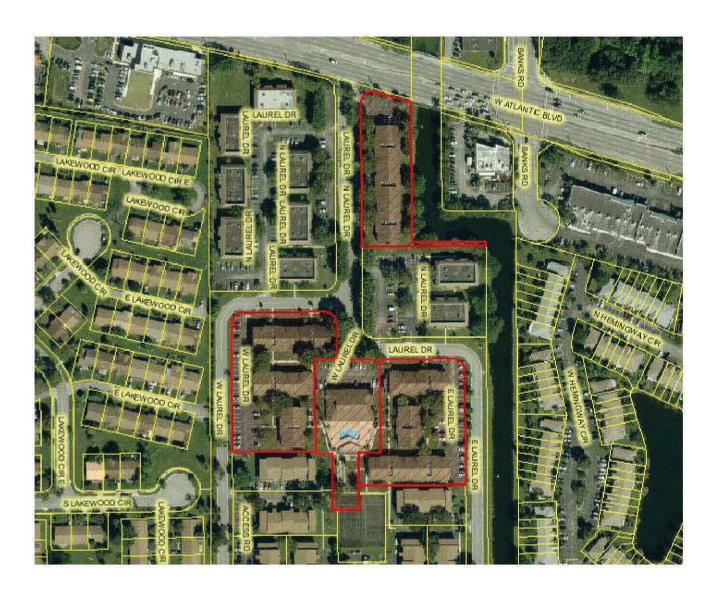

Records Through 06/05/2015
Updated Through 3/23/2016

PROPERTY LOCATED IN BROWARD COUNTY DESCRIBED AS FOLLOWS:

Unit A-7, THE LAURELS AT MARGATE, a Condominium, according to the Declaration of Condominium recorded in O.R. Book 5957, Page 1, and all exhibits and amendments thereof, of the Public Records of Broward County, Florida.

Unit A-7, THE LAURELS AT MARGATE, a Condominium, according to the Declaration of Condominium recorded in O.R. Book 5957, Page 1, and all exhibits and amendments thereof, of the Public Records of Broward County, Florida.