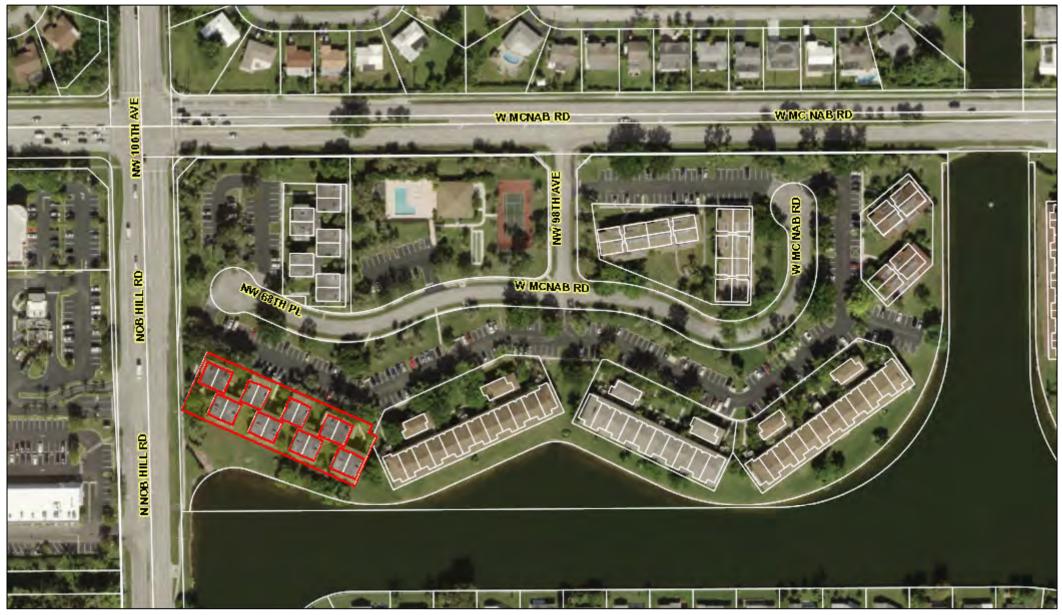

PROPERTY ADDRESS: 9920 NW 68 PLACE #209, TAMARAC FL 33321

RETURN RECORDED DOCUMENTS TO: Reliance Title Services, Inc. 8906 Taft Street • Pembroke Pines, FL 33024 Broward: W/C #79 • Others: SASE attached

| Site Address              | 9920 NW 68 PLACE #209, TAMARAC FL 33321      | ID#     | 4941 08 BH 0250 |
|---------------------------|----------------------------------------------|---------|-----------------|
| <b>Property Owner</b>     | ALVAREZ,ROBERTO A                            | Millage | 3112            |
| Mailing Address           | 9920 NW 68 PL UNIT 209 TAMARAC FL 33321-3351 | Use     | 04              |
| Abbr Legal<br>Description | TAMARAC GARDENS #2 CONDO UNIT 209 BLDG 1     |         |                 |