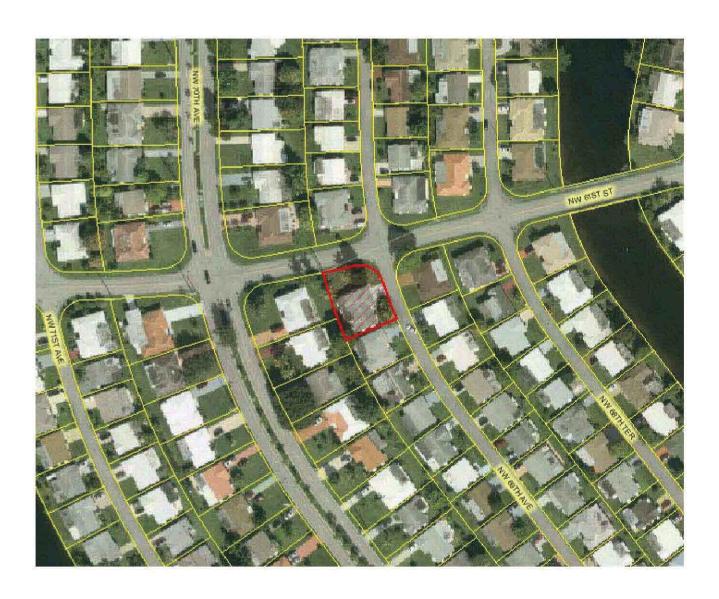

# WARNING

PROPERTY IN WHICH YOU ARE INTERESTED IS LISTED IN THE ENCLOSED NOTICE

AS PER FLORIDA STATUTES 197.542, THE PROPERTY AT 6011 NW 69 AVE TAMARAC FL 33321 IS BEING SCHEDULED FOR TAX DEED AUCTION. ONCE THE PROPERTY IS SOLD IT CAN NOT BE REDEEMED. OTHER TAX YEARS MAY BE OWED BUT NOT INCLUDED IN THE AMOUNT BELOW PLEASE CALL FOR MORE INFORMATION.