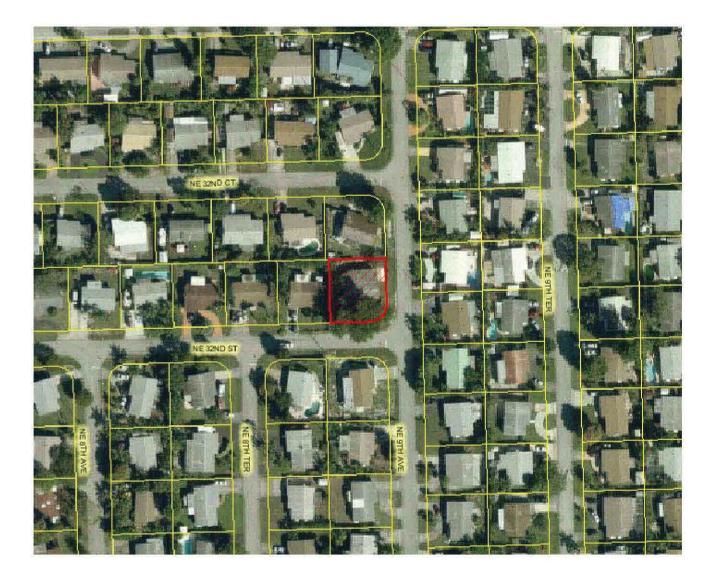

## Lot 15, Block 5, CRESTHAVEN NO. 11, according to the Plat thereof, recorded in Plat Book 53, Page 41, of the Publci Records of Broward County, Florida.

TO: Records, Taxes & Treasury Division, Delinquent Tax Department, Broward County

#### APPARENT TITLE HOLDER & ADDRESS AS INDEXED IN THE PUBLIC RECORDS OF BROWARD COUNTY, FLORIDA

| O.R. Book 16602, Page 173 | FRAZIER,RUTH A EST          |
|---------------------------|-----------------------------|
| Warranty Deed             | 851 NE 32 ST                |
|                           | POMPANO BEACH FL 33064-5360 |

#### NAME AND ADDRESS OF RECORD ON CURRENT TAX ROLL

FRAZIER,RUTH A EST 851 NE 32 ST POMPANO BEACH FL 33064-5360