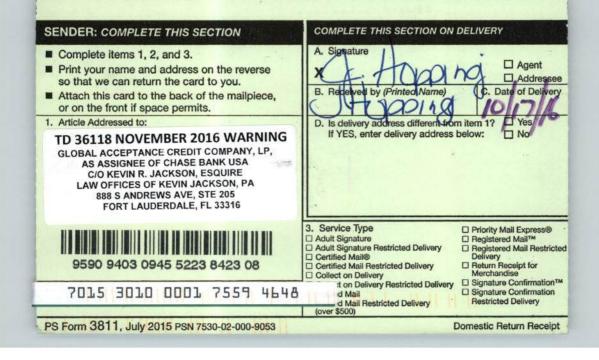

MORTGAGEE AND ADDRESS OF RECORD AS INDEXED IN THE PUBLIC RECORDS OF BROWARD COUNTY, FLORIDA NONE

LIEN HOLDER AND ADDRESS OF RECORD AS INDEXED IN THE PUBLIC RECORDS OF BROWARD COUNTY, FLORIDA

O.R. Book 47852, Page 1298 Judgment Global Acceptance Credit Company, LP, as assignee of Chase Bank USA 5850 West I-20, Suite 100 Arlington, TX 76017

### STATE OF FLORIDA COUNTY OF BROWARD

THIS IS TO CERTIFY that I, County Administrator in and for Broward County, Florida, did on the 3rd day of October 2016, mail a copy of the Notice of Application for Tax Deed to the following persons prior to the sale of property, and that payment has been made for all outstanding Tax Certificates or, if the Certificate is held by the County, that all appropriate fees have been paid and deposited: