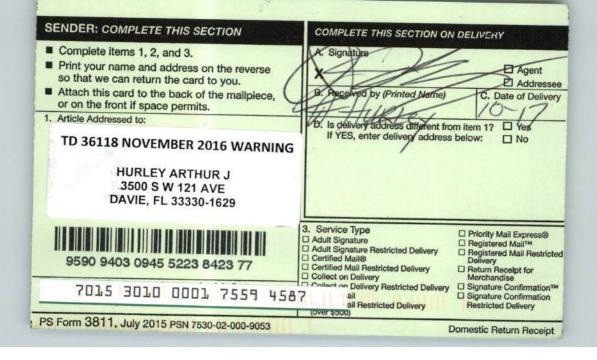

### STATE OF FLORIDA COUNTY OF BROWARD

THIS IS TO CERTIFY that I, County Administrator in and for Broward County, Florida, did on the 3rd day of October 2016, mail a copy of the Notice of Application for Tax Deed to the following persons prior to the sale of property, and that payment has been made for all outstanding Tax Certificates or, if the Certificate is held by the County, that all appropriate fees have been paid and deposited: