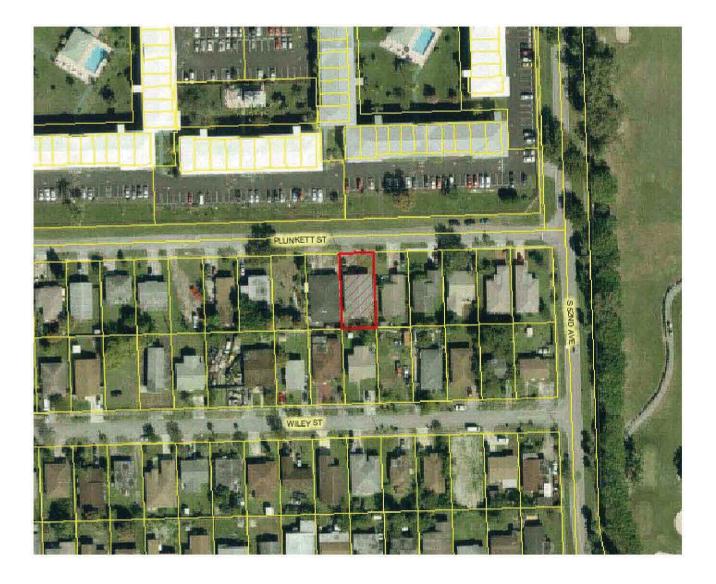

PROPERTY LOCATED IN BROWARD COUNTY DESCRIBED AS FOLLOWS:

### Lot 6, in Block 81, WEST CARVER RANCHES No. 3, according the Plat thereof, as recorded In Plat Book 31, at Page 16, of the Public Records of Broward County, Florida

TO: Records, Taxes & Treasury Division, Delinquent Tax Department, Broward County

| Property ID:             | 514124-13-1020                                                |
|--------------------------|---------------------------------------------------------------|
| Certificate Number:      | 20718                                                         |
| Date of Issuance:        | 06/01/2013                                                    |
| Certificate Holder:      | ASCOT CAPITAL LLC - 3 US BANK AS CUST FOR ASCOT CAPITAL LLC 3 |
| Description of Property: | WEST CARVER RANCHES ADD NO 3                                  |
|                          | 31-16 B                                                       |
|                          | LOT 6 BLK 81                                                  |