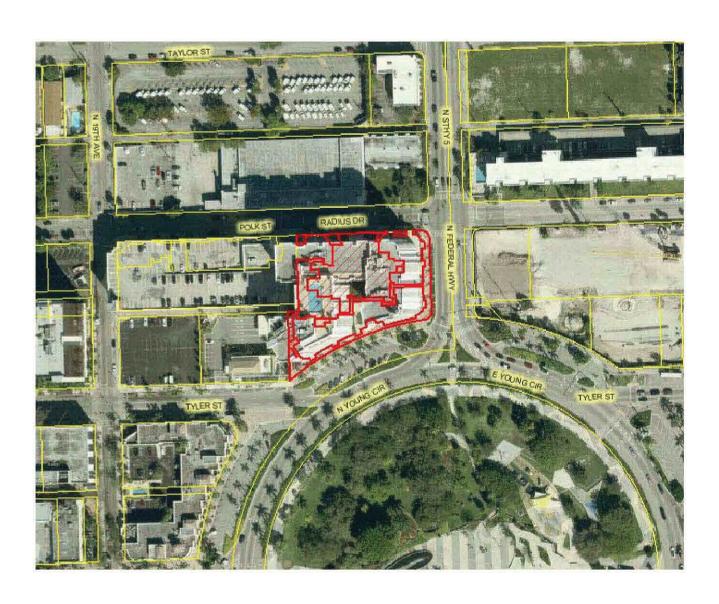

PROPERTY LOCATED IN BROWARD COUNTY DESCRIBED AS FOLLOWS:

Condominium Parcel No. 703 in **RADIUS**, A **CONDOMINIUM**, according to the Declaration thereof, recorded December 3, 2007, in Official Records Book 44863, Page 1541, of the Public Records of Broward County, Florida, as amended and/or supplemented from time to time.

Condominium Parcel No. 703 in RADIUS, A CONDOMINIUM, according to the Declaration thereof, recorded December 3, 2007, in Official Records Book 44863, Page 1541, of the Public Records of Broward County, Florida, as amended and/or supplemented from time to time.