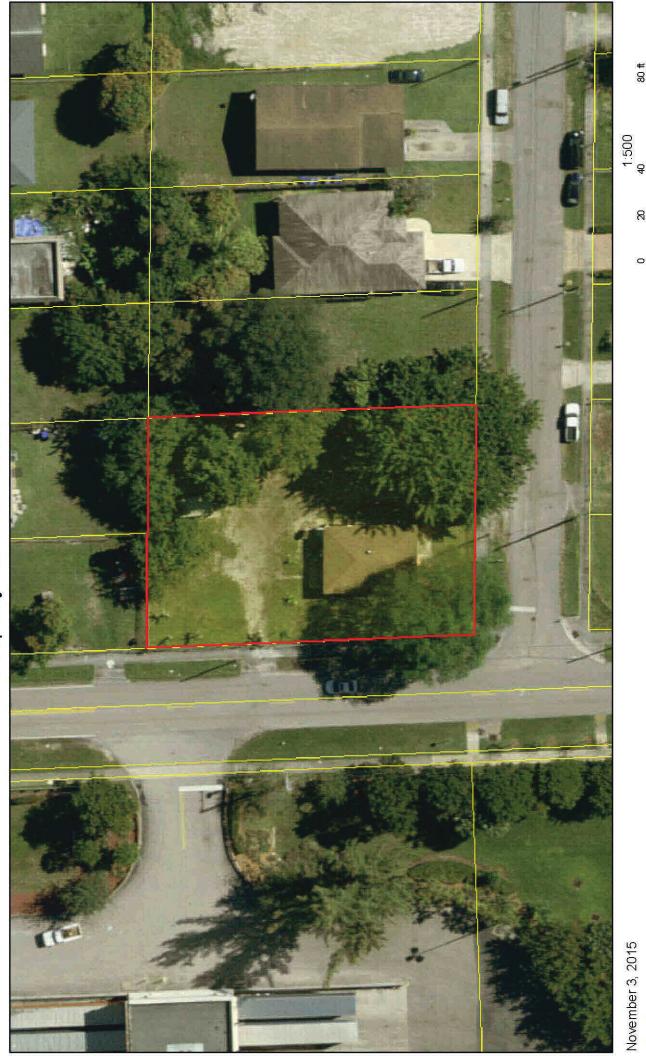

PROPERTY LOCATED IN BROWARD COUNTY DESCRIBED AS FOLLOWS:

### WEST CARVER RANCHES ADD NO 1 25-36 B LOT 15,16 BLK 69

( SEE PAGE NO.2 FOR FULL LEGAL DESCRIPTION)

TO: Records, Taxes & Treasury Division, Delinquent Tax Department, Broward County

Applicant: LB-AMNIA 14 LLC % SB MUNI

PROPERTY LOCATED IN BROWARD COUNTY DESCRIBED AS FOLLOWS:

Lots 15 & 16 Block 69 West Carver Ranches Addition #1, according to the Plat thereof, as recorded inPlat Book 25, Page 36, of the Public Records of Broward County, Florida.