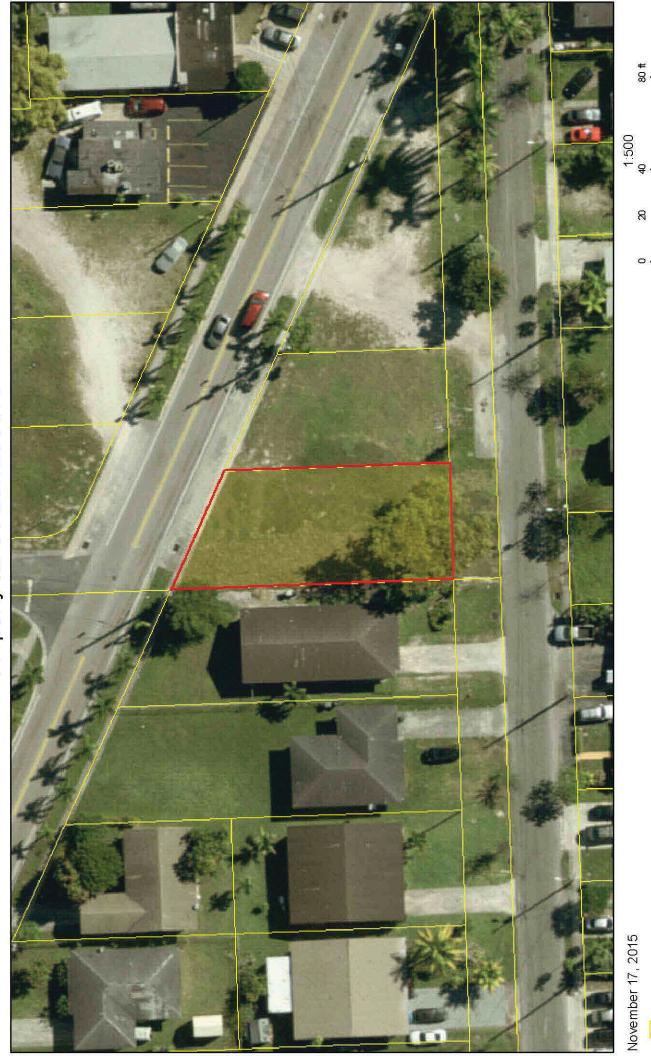

#### PLEASE SERVE THIS ADDRESS OR LOCATION

FLLA III LLC 719 FOSTER RD HALLANDALE BEACH FL 33009

NOTE: THIS IS THE ADDRESS OF THE PROPERTY SCHEDULED FOR AUCTION

INSTR # 113364535 Page 1 of 1, Recorded 11/23/2015 at 03:52 PM Broward County Commission, Deputy Clerk 3110

The subject violation occurred at the Respondent's property located at 719 Foster Road, and legally described as follows: GIBSONS ADDITION 25-7 B BLK A W 50. Folio number is 1221-27-0010.

The Final Order required the Respondent to take corrective action to remedy the violations by a set compliance date. Under oath the Code Compliance Officer testified to the Special Magistrate on October 3, 2013 that all required corrective action has not been taken by Respondent by the compliance date set out in the Final Order in this case, and that in fact Respondent's property remains in violation of the CITY'S code. Petitioner stated that as of the date of the hearing, the fine issued in this case reached an accumulated amount of \$7,000.00. The record indicates that the Respondent has been provided with proper service and notice of the proceeding.