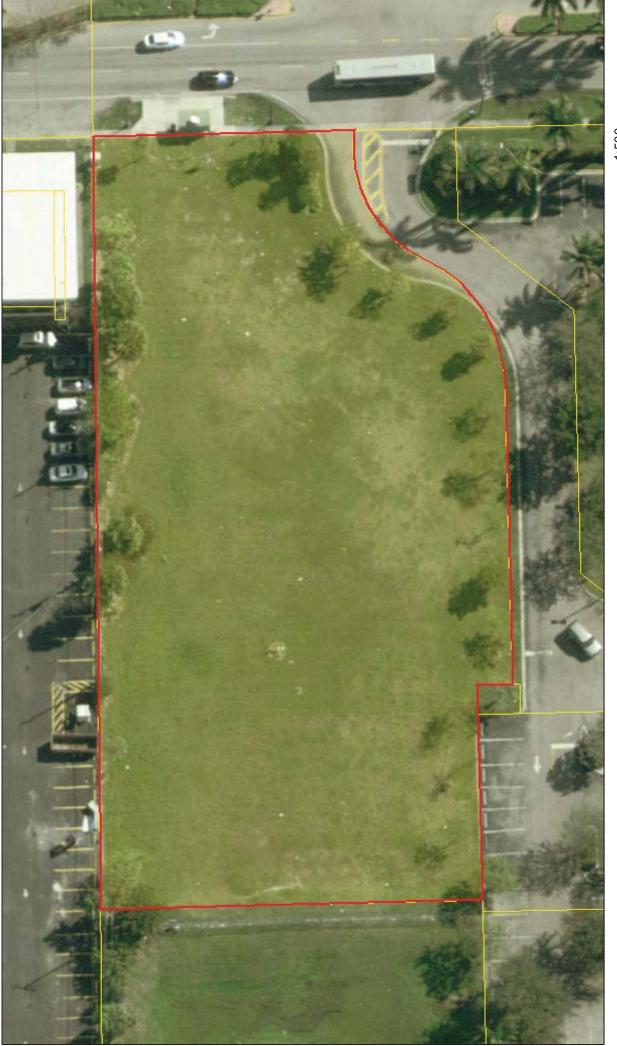

# Folio Number: 494135150015 Parent Tract No: NONE

PROPERTY LOCATED IN BROWARD COUNTY DESCRIBED AS FOLLOWS:

J.B.S.K. SUB 63-13 B POR PAR A DESC AS:COMM AT SW COR OF PAR A;N 560.44,E 85.01 TO POB S 165.40,E 92.93,S 15.82,E 128.19 TO P/C,NELY AN ARC DIST 34.87,NELY 34.32,NELY 72.70,NELY 11.87,N 92.36,W 334.74 TO POB

O.R. Book 51317, Page 456 ORDER OF IMPOSITION OF FINE AND CLAIM OF LIEN

O.R. Book 51317, Page 460 ORDER OF IMPOSITION OF FINE AND CLAIM OF LIEN

| Site Address                        | SUNSET STRIP, SUNRISE                                                                                                                                                    | ID #    | 4941 35 15 0015 |
|-------------------------------------|--------------------------------------------------------------------------------------------------------------------------------------------------------------------------|---------|-----------------|
| Property Owner                      | GGH 46 LLC                                                                                                                                                               | Millage | 2112            |
| Mailing Address                     | 18305 BISCAYNE BLVD #400 AVENTURA FL 33160                                                                                                                               | Use     | 10              |
| Abbreviated<br>Legal<br>Description | J.B.S.K. SUB 63-13 B POR PAR A DESC AS:COMM AT SW CO<br>85.01 TO POB S 165.40,E 92.93,S 15.82,E 128.19 TO P/C,NEL<br>34.32,NELY 72.70,NELY 11.87,N 92.36,W 334.74 TO POB |         |                 |

 Publish:
 DAILY BUSINESS REVIEW

 Issues:
 12/15/2016, 12/22/2016, 12/29/2016 & 01/05/2017

 Minimum Bid:
 67767.81

401-314

A PORTION OF PARCEL A, J.B.S.K. SUBDIVISION, ACCORDING TO THE PLAT THEREOF RECORDED IN PLAT BOOK 63, AT PAGE 13, OF THE PUBLIC RECORDS OF BROWARD COUNTY, FLORIDA, MORE FULLY DESCRIBED AS FOLLOWS:

COMMENCE AT THE SOUTHWEST CORNER OF PARCEL A OF SAID J.B.S.K. SUBDIVISION ACCORDING TO THE PLAT THEREOF AS RECORDED IN PLAT BOOK 63 AT PAGE 13, OF THE PUBLIC RECORDS OF BROWARD COUNTY, FLORIDA, RUN NORTH 00°47'42" WEST ALONG THE WEST LINE OF SAID PARCEL A, AND ITS PROJECTION FOR 560.44 FEET TO THE NORTH BOUNDARY OF SAID PARCEL "B", THENCE RUN NORTH 89°59'10" EAST ALONG SAID PARCEL "B" AND PARCEL "A" NORTH BOUNDARY 85.01 FEET TO THE POINT OF FROM SAID POINT OF BEGINNING RUN THENCE BEGINNING. SOUTH 00°47'42" EAST 165.40 FEET, THENCE RUN NORTH 89°10'11" EAST 92.93 FEET THENCE RUN SOUTH 00°49'49" EAST 15.82 FEET, THENCE RUN NORTH 89°10'37" EAST 128.19 FEET TO A POINT OF CURVATURE FOR A CURVE TO THE LEFT, THENCE RUN NORTHEASTERLY ALONG SAID CURVE HAVING A RADIUS OF 67.97 FEET, THRU A CENTRAL ANGEL OF 29°23'29" FOR A ARC DISTANCE OF 34.87 FEET TO THE POINT OF COMPOUND CURVATURE FOR A CURVE TO THE LEFT, THENCE NORTHEASTERLY ALONG SAID CURVE HAVING A RADIUS OF 56.84 FEET, THRU A CENTRAL ANGLE OF 34°35'47" FOR A ARC DISTANCE OF 34.32 FEET TO THE POINT OF REVERSE CURVATURE FOR A CURVE TO THE RIGHT, THENCE RUN NORTHEASTERLY ALONG SAID CURVE HAVING A RADIUS OF 54.20 FEET, THRU A CENTRAL ANGLE OF 76°51'37" FOR AN ARC DISTANCE OF 72.70 FEET TO A POINT OF REVERSE CURVATURE FOR A CURVE TO THE LEFT, THENCE RUN NORTHEASTERLY ALONG SAID CURVE HAVING A RADIUS OF 23.96 FEET THRU A CENTRAL ANGLE OF 28°22'58" FOR AN ARC DISTANCE OF 11.87 FEET TO A POINT LOCATED ON THE WEST RIGHT OF WAY FOR SUNSET STRIP, THENCE RUN NORTH 00°49'09" WEST ALONG SAID RIGHT OF WAY A DISTANCE OF 92.36 FEET TO THE NORTH BOUNDARY OF SAID PARCEL "A" THENCE RUN SOUTH 89°59'10" WEST 334.74 FEET, TO THE POINT OF BEGINNING.