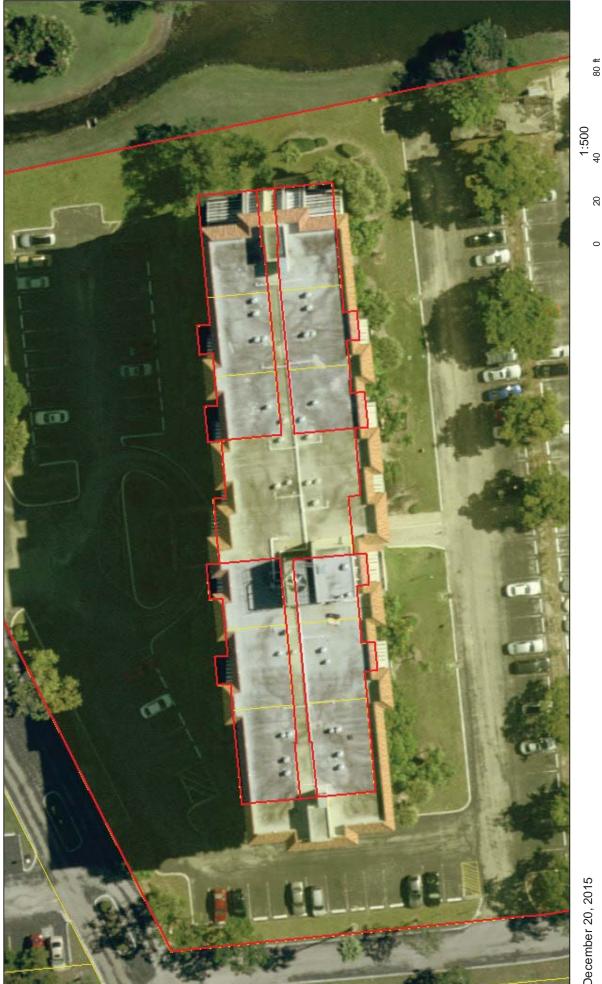

PROPERTY LOCATED IN BROWARD COUNTY DESCRIBED AS FOLLOWS:

The Condominium Unit No. 615, THE MANORS OF INVERRARY CONDOMINIUM XII, according to the Declaration of Condominium thereof, as recorded in Official Records Book 5954, at Page 490, of the Public Records of Broward County, Florida, a/k/a: 4164 Inverrary Drive #615, Lauderhill, FL 33319

| Site Address                        | 4164 INVERRARY DRIVE 615, LAUDERHILL    | ID #     | 4941 23 GH 0870 |
|-------------------------------------|-----------------------------------------|----------|-----------------|
| Property Owner                      | MANORS OF INVERRARY CONDO XII           | Millage  | 1912            |
|                                     | ASSN INC                                | Use      | 04              |
| Mailing Address                     | 4164 INVERRARY DR LAUDERHILL FL 33319   | <u> </u> |                 |
| Abbreviated<br>Legal<br>Description | MANORS OF INVERRARY 1-12 CONDO UNIT 615 | <br>     |                 |