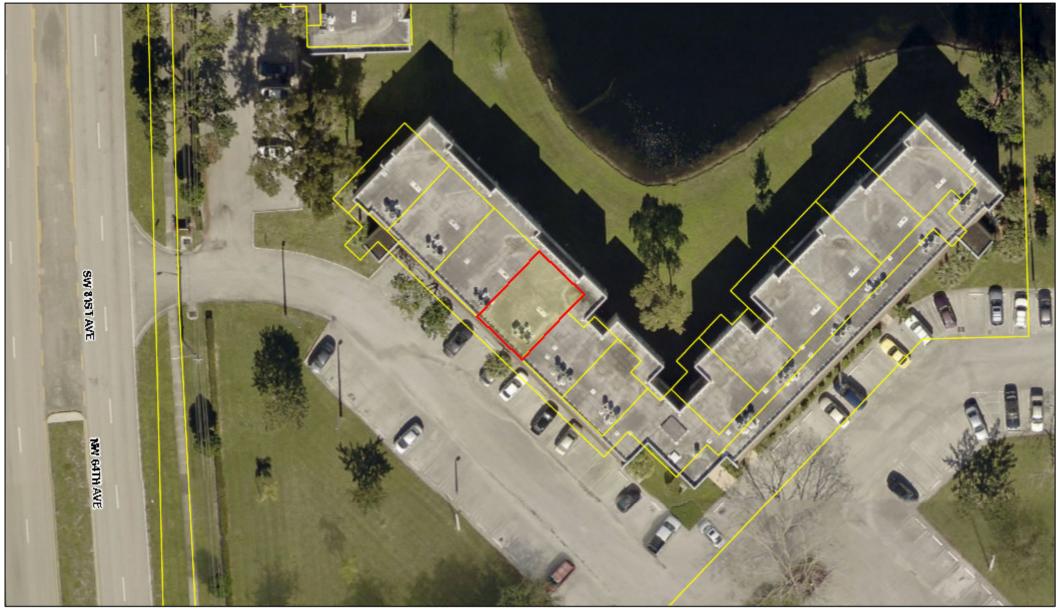

PROPERTY LOCATED IN BROWARD COUNTY DESCRIBED AS FOLLOWS:

Legal Description: Unit 104, Building 7, of Bermuda Club Three, a Condominium, according to the Declaration of Condominium dated December 19, 1973, as recorded in Official Records Book 5568, Page 664, of the Public Records of Broward County, Florida, together with all of its appurtenances according to the Declaration.

| Site Address                     | 6090 NW 64 AVENUE #104, TAMARAC          | ID #    | 4941 11 AC 0040 |
|----------------------------------|------------------------------------------|---------|-----------------|
| Property Owner                   | CREDOLLC                                 | Millage | 3112            |
| Mailing Address                  | 19 WEST FLAGER ST #912 MIAMI FL 33130    | Use     | 04              |
|                                  |                                          |         |                 |
| Abbreviated<br>Legal Description | BERMUDA CLUB THREE CONDO UNIT 104 BLDG 7 |         |                 |

| Property ID:                                   | 494111-AC-0040                                                                                                                                                                                                |
|------------------------------------------------|---------------------------------------------------------------------------------------------------------------------------------------------------------------------------------------------------------------|
| Certificate Number:                            | 6062                                                                                                                                                                                                          |
| Date of Issuance:                              | 06/01/2013                                                                                                                                                                                                    |
| Certificate Holder:                            | RMC TL 2013, LLC CAPITAL ONE, N.A., AS COLLATERAL ASSIGNEE FOR RMC TL 2013                                                                                                                                    |
| Description of Property:                       | BERMUDA CLUB THREE CONDO                                                                                                                                                                                      |
|                                                | UNIT 104 BLDG 7                                                                                                                                                                                               |
|                                                | A CONDOMINIUM, ACCORDING TO THE DECLARATION OF CONDIMINIUM THEREOF, AS RECORDED IN OFFICIAL<br>RECORDS BOOK 5568, PAGE 664, AND ALL EXHIBITS AND AMENDMENTS THEREOF, PUBLIC RECORDS OF BROWARD<br>COUNTY, FL. |
| Name in which assessed:<br>Legal Titleholders: | CREDO LLC<br>CREDO LLC<br>19 WEST FLAGER ST #912<br>MIAMI, FL 33130                                                                                                                                           |