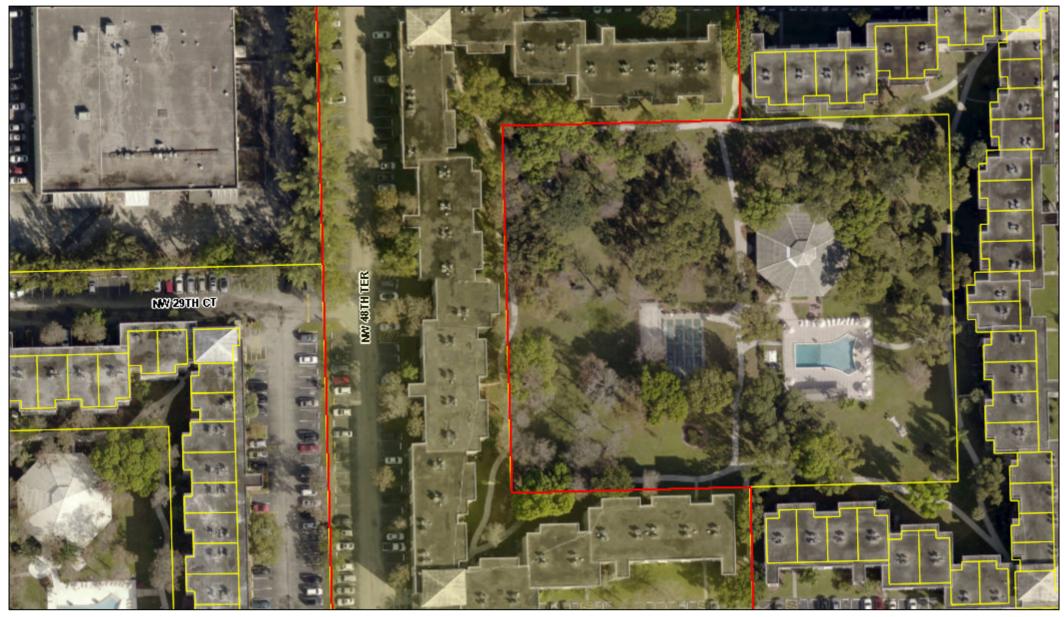

Folio Number:4941 25 GA 0590Parent Tract No:NONE

PROPERTY LOCATED IN BROWARD COUNTY DESCRIBED AS FOLLOWS:

That certain Condominium Parcel composed of Unit No. 223 in accordance with and subject to the covenants, conditions, restrictions, terms and other provisions of that certain Declaration of Condominium of CYPRESS CHASE CONDOMINIUM NO. 1, together with the Exhibits thereto, as recorded in Official Records Book 5415, at Pages 1 through 144, inclusive of the Public Records of Broward County, Florida.

> BY: **A. Black** Authorized Signature

| Site Address                     | 2998 NW 48 TERRACE #223, LAUDERDALE LAKES | ID #    | 4941 25 GA 0590 |
|----------------------------------|-------------------------------------------|---------|-----------------|
| Property Owner                   | CYPRESS CHASE CONDO ASSN A INC            | Millage | 2012            |
|                                  | % TPMG                                    | Use     | 04              |
| Mailing Address                  | 2645 EXECUTIVE PARK DR WESTON FL 33326    |         |                 |
|                                  | 1                                         |         |                 |
| Abbreviated<br>Legal Description | CYPRESS CHASE 1 CONDO UNIT 223            |         |                 |

| Property ID:<br>Certificate Number:<br>Date of Issuance:<br>Certificate Holder: | 494125-GA-0590<br>7781<br>06/01/2013<br>TTLREO 2, LLC                                                                             |
|---------------------------------------------------------------------------------|-----------------------------------------------------------------------------------------------------------------------------------|
|                                                                                 | CYPRESS CHASE 1 CONDO<br>UNIT 223 A CONDOMINIUM, ACCORDING TO THE DECLARATION OF CONDIMINIUM THEREOF, AS RECORDED IN              |
|                                                                                 | OFFICIAL RECORDS BOOK 5415, PAGE 1 THROUGH 144, AND ALL EXHIBITS AND AMENDMENTS THEREOF,<br>PUBLIC RECORDS OF BROWARD COUNTY, FL. |
| Name in which assessed:<br>Legal Titleholders:                                  | CYPRESS CHASE CONDO ASSN A INC % TPMG<br>CYPRESS CHASE CONDO ASSN A INC<br>% TPMG<br>2645 EXECUTIVE PARK DR                       |