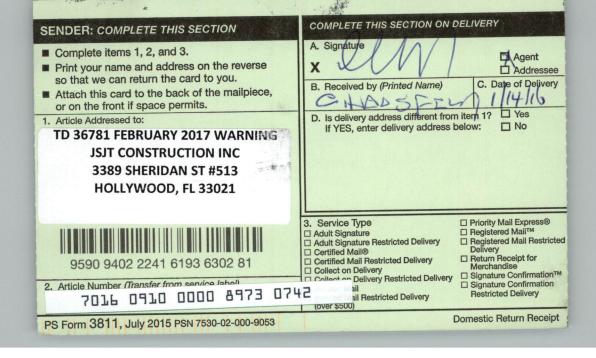

| (over \$500) Domestic Return Receipt                                                                                                                                                |  |  |
| PS Form OUT, day 2010 Former                                                                                                                                                                                                                                                                                   |                                                                                                                                                                                     |  |  |





| SENDER: COMPLETE THIS SECTION                                                                                                                                                                                                                                                                                                       | COMPLETE THIS SECTION ON DELIVERY