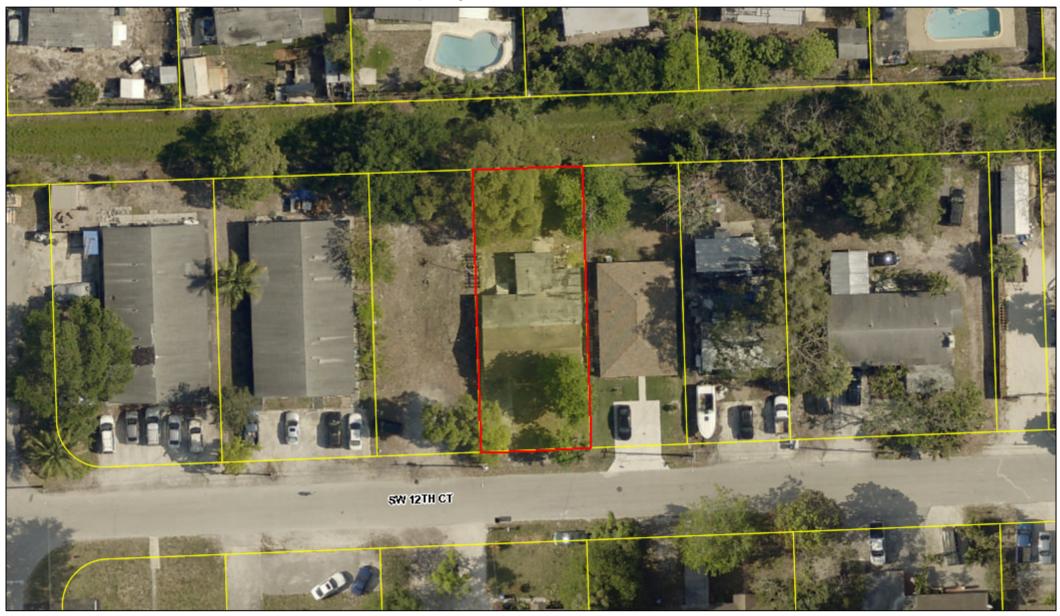

PROPERTY LOCATED IN BROWARD COUNTY DESCRIBED AS FOLLOWS:

Lot 9 and the West 3 feet of Lot 8, Block 2, of BRYSA PARK, according to the Plat thereof, as recorded in Plat Book 8, at Page 45, of the Public Records of Broward County, Florida.

FINAL ORDER

Legal

| Site Address    | 3733 SW 12 COURT, FORT LAUDERDALE         | ID #    | 5042 18 01 0180 |
|-----------------|-------------------------------------------|---------|-----------------|
|                 | 3733 LAND TR                              | Millage | 0312            |
|                 | LANCASTE INVESTMENTS LLC TRSTEE           | Use     | 01              |
| Mailing Address | 4200 HILLCREST DR #409 HOLLYWOOD FL 33021 |         |                 |
| Abbreviated     | BRYSA PARK 8-45 B LOT 8 W 3,9 BLK 2       |         |                 |

Lot 9 and the West 3 feet of Lot 8, Block 2, of BRYSA PARK, according to the Plat thereof, as recorded in Plat Book 8, at Page 45, of the Public Records of Broward County, Florida.

a/k/a 3733 Southwest 12<sup>th</sup> Court, Fort Lauderdale FL 33312