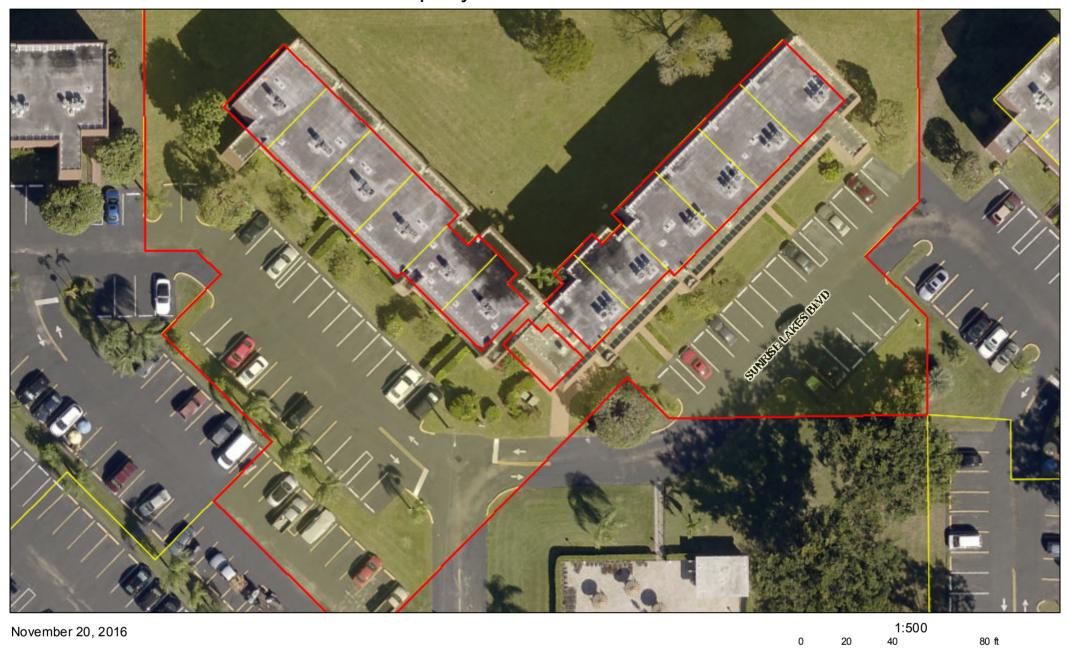

### PROPERTY LOCATED IN BROWARD COUNTY DESCRIBED AS FOLLOWS:

CONDOMINIUM PARCEL NO. 205 of SUNRISE LAKES CONDOMINIUM APTS., BUILDING NO. 131, in accordance with and subject to that Declaration of Condominium, recorded in Official Records Book 9014, at Page 932, of the Public Records of Broward County, FL, and all Amendment(s) thereto, if any.

Abbreviated
Legal
Description

SUNRISE LAKES #131 CONDO UNIT 205

The just values displayed below were set in compliance with Sec. 193.011, Fla. Stat., and include a reduction for costs of sale and other adjustments required by Sec. 193.011(8).