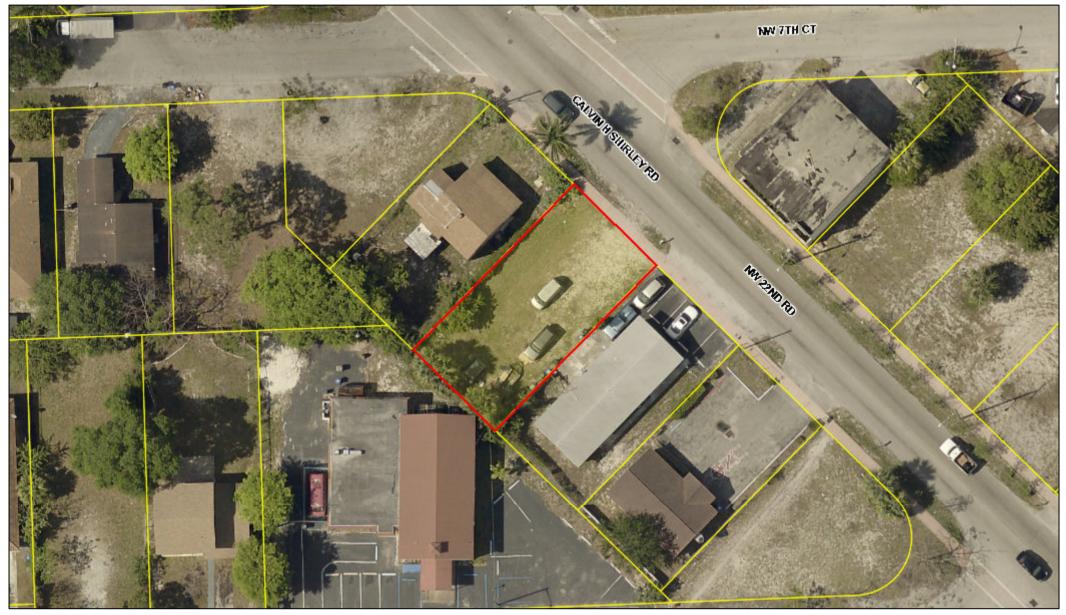

## PROPERTY LOCATED IN BROWARD COUNTY DESCRIBED AS FOLLOWS:

## Lot 12, Block 8, WASHINGTON PARK, according to the Plat thereof recorded in Plat Book 19, page 22, of the Public Records of Broward County, Florida

TO: Records, Taxes & Treasury Division, Delinquent Tax Department, Broward County

> BY: **A. Black** Authorized Signature

| Site Address                     | NW 22 ROAD, FORT LAUDERDALE              | ID #    | 5042 05 01 1280 |
|----------------------------------|------------------------------------------|---------|-----------------|
| Property Owner                   | WHITEHEAD,ENOCH T & ALVERA M             | Millage | 0312            |
| Mailing Address                  | 5360 FLETCHER ST HOLLYWOOD FL 33021-8012 | Use     | 10              |
| Abbreviated<br>Legal Description | WASHINGTON PARK 19-22 B LOT 12 BLK 8     |         |                 |

## PLEASE SERVE THIS ADDRESS OR LOCATION

WHITEHEAD, ENOCH T AND/OR WHITEHEAD, ALVERA M NW 22 ROAD (AN EMPTY LOT) FORT LAUDERDALE, FL 33311

NOTE: THIS IS THE ADDRESS OF THE PROPERTY SCHEDULED FOR AUCTION