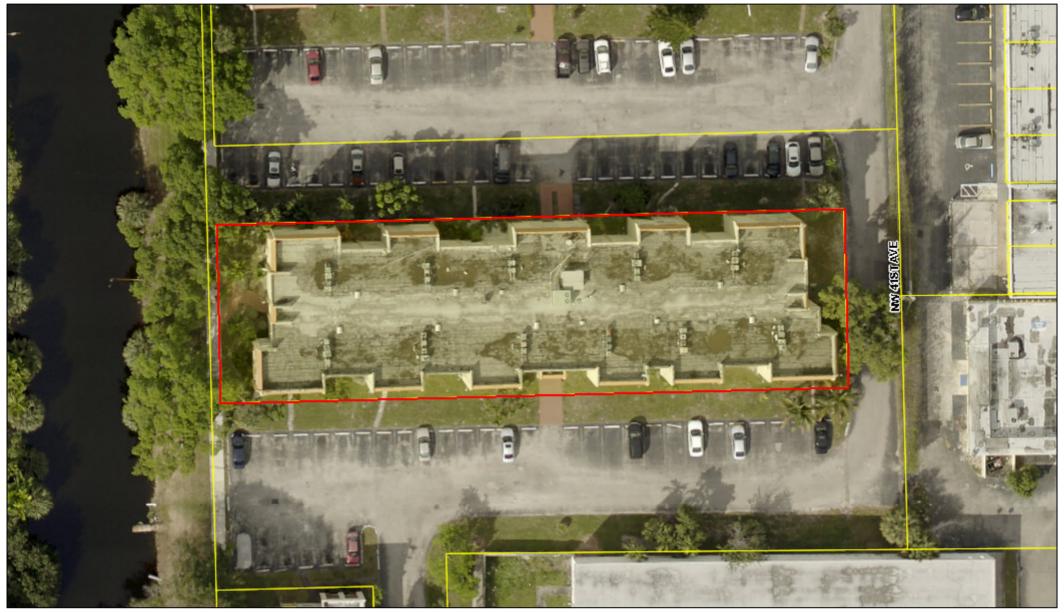

## PROPERTY LOCATED IN BROWARD COUNTY DESCRIBED AS FOLLOWS:

SEE PAGE NO. 2

TO: Records, Taxes & Treasury Division, Delinquent Tax Department, Broward County

Order Date: 12-6-2016 Internal Tax Deed Number: 37082 Records Through: 11-29-2016 Folio Number: 4941 25 GC 0230 Parent Tract No: NONE

PROPERTY LOCATED IN BROWARD COUNTY DESCRIBED AS FOLLOWS:

Condominium parcel Unit No. 301, CYPRESS TREE CONDOMINIUM, BUILDING I, a Condominium according to the Declaration of Condominium thereof, recorded in Official Records Book 5541, Page 755, of the Public Records of Broward County, Florida, and all amendments thereto.

| Site Address                     | 2201 NW 41 AVENUE #301, LAUDERHILL          | ID #    | 4941 25 GC 0230 |
|----------------------------------|---------------------------------------------|---------|-----------------|
| Property Owner                   | CYPRESS TREE CONDO ASSN INC                 | Millage | 1912            |
| Mailing Address                  | 8211 W BROWARD BLVD PH1 PLANTATION FL 33324 | Use     | 04              |
| Abbreviated<br>Legal Description |                                             |         |                 |