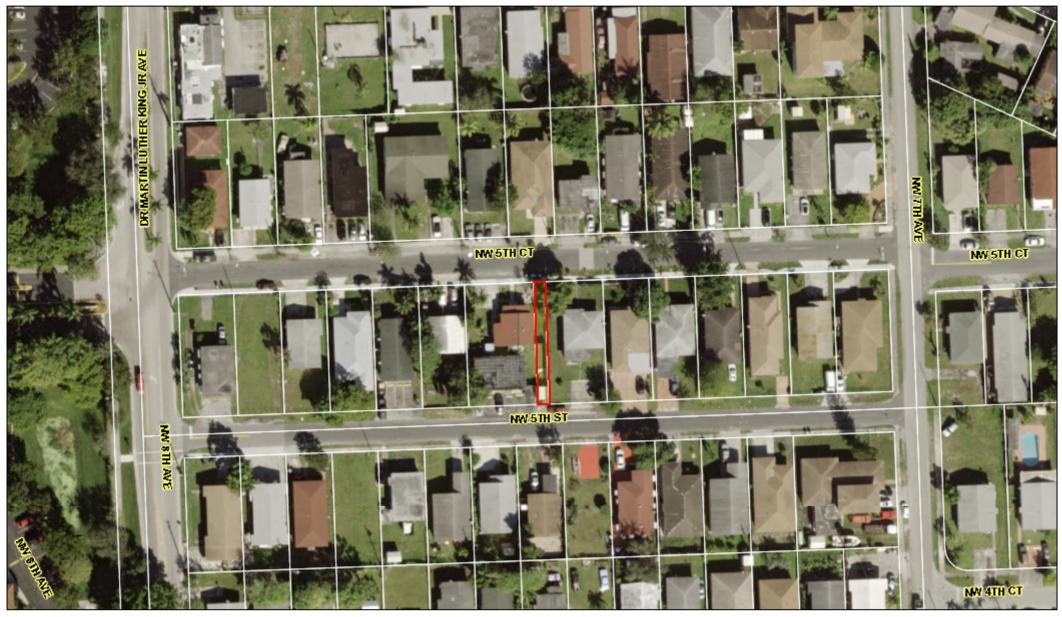

CESSARY TO REDEEM: (See amounts below)** 

## MAKE CHECKS PAYABLE TO: BROWARD COUNTY TAX COLLECTOR

- \* Amount due if paid by February 28, 2018 ......\$2,921.82
- \* Amount due if paid by March 20, 2018 ......\$2,955.88

\*AMOUNTS DUE MAY BE SUBJECT TO ADDITIONAL FEES. PLEASE CALL (954) 357-5374 FOR THE CORRECT AMOUNT DUE PRIOR TO SUBMITTING PAYMENT FOR REDEMPTION.

THERE ARE UNPAID TAXES ON THIS PROPERTY AND WILL BE SOLD AT PUBLIC AUCTION ON March 21, 2018 UNLESS THE BACK TAXES ARE PAID.

TO MAKE PAYMENT, OR TO RECEIVE FURTHER INFORMATION, CONTACT THE RECORD, TAXES & TREASURY DIVISION, TAX DEED SECTION, 115 S. ANDREWS AVENUE ROOM #A-100, FORT LAUDERDALE, FLORIDA 33301-1895. PHONE: (954) 357-5374

FOR TAX DEEDS PROCESS AND AUCTION RULES, PLEASE VISIT www.broward.org/recordstaxestreasury



March 15, 2018

| HELY        | CERTIFIED MAIL (Domestic Mail Only; No Insul                                                                      | rance Coverage Provided) |
|-------------|-------------------------------------------------------------------------------------------------------------------|--------------------------|
| 0           | For delivery information visit our                                                                                | website at www.usps.com® |
| יח חחחד כחפ | Postage \$ Certified Fee Return Receipt Fee (Endorsement Required) Restricted Delivery Fee (Endorsement Required) | Postmark<br>Here         |
| 7009 0960   | TOTAL I TO 37200 MARCH TAX CERTIFICATE F 120 SE 5 A BOCA RATON                                                    |