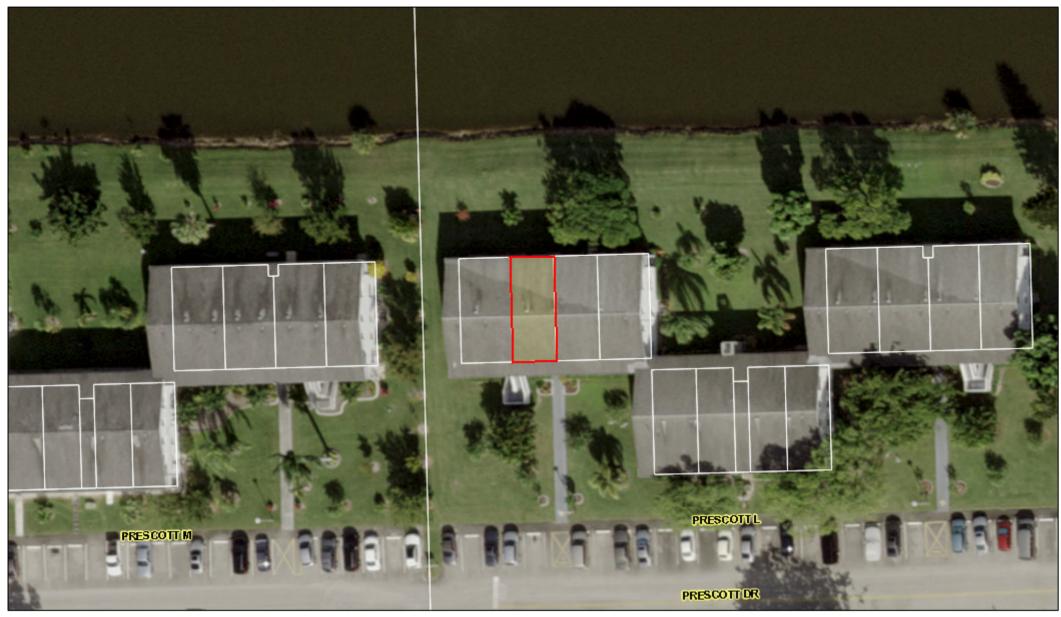

#### **LEGAL DESCRIPTION:**

Condominium Unit No. 227 of PRESCOTT L CONDOMINIUM, a Condominium, according to the Declaration of Condominium thereof, recorded in Official Records Book 8047, Page 172, of the Public Records of Broward County, Florida.

PROPERTY ADDRESS: 227 PRESCOTT L, DEERFIELD BEACH FL 33442