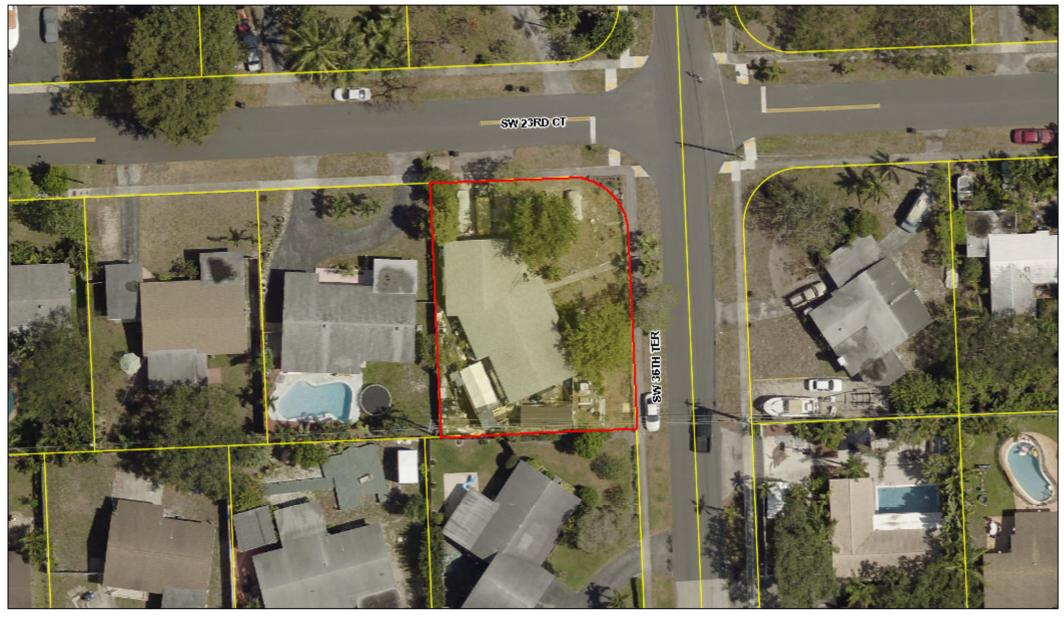

| Site Address          | 2361 SW 36 TERRACE, FORT LAUDERDALE          | ID#     | 5042 18 17 1150 |
|-----------------------|----------------------------------------------|---------|-----------------|
| <b>Property Owner</b> | TOSKI,BRUCE                                  | Millage | 0312            |
| Mailing Address       | 2361 SW 36 TER FORT LAUDERDALE FL 33312-4291 | Use     | 01              |

| Abbreviated | FAIRFAX BROLLIAR ADD SEC 3 37-28 B LOT 34 BLK X |
|-------------|-------------------------------------------------|
| Legal       |                                                 |
| Description |                                                 |