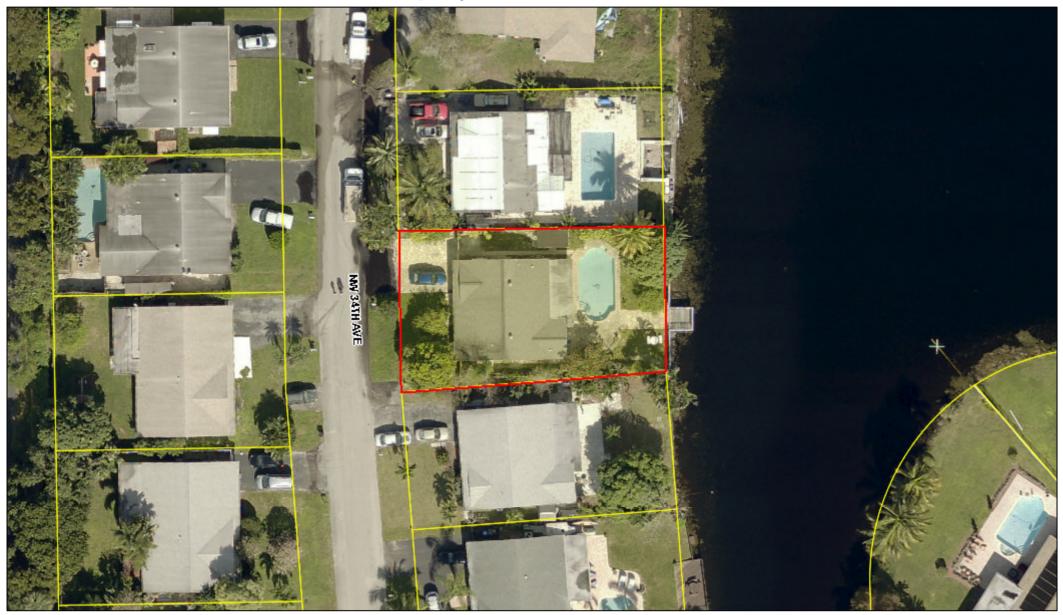

PROPERTY LOCATED IN BROWARD COUNTY DESCRIBED AS FOLLOWS:

LOT 26, BLOCK 19, OF PALM AIRE VILLAGE SECOND SECTION, ADDITION 3, ACCORDING TO THE PLAT THEREOF, AS RECORDED IN PLAT BOOK 78, AT PAGE 31, OF THE PUBLIC RECORDS OF BROWARD COUNTY, FLORIDA.

| Site Address                        | 6720 NW 34 AVENUE, FORT LAUDERDALE FL 33309         | ID #    | 4942 07 05 0330 |
|-------------------------------------|-----------------------------------------------------|---------|-----------------|
| Property Owner                      | RIFAI,SHARON AL                                     | Millage | 0312            |
| Mailing Address                     | 6720 NW 34 AVE FORT LAUDERDALE FL 33309             | Use     | 01              |
| Abbreviated<br>Legal<br>Description | PALM-AIRE VILLAGE 2 SEC ADD 3 78-31 B LOT 26 BLK 19 |         |                 |