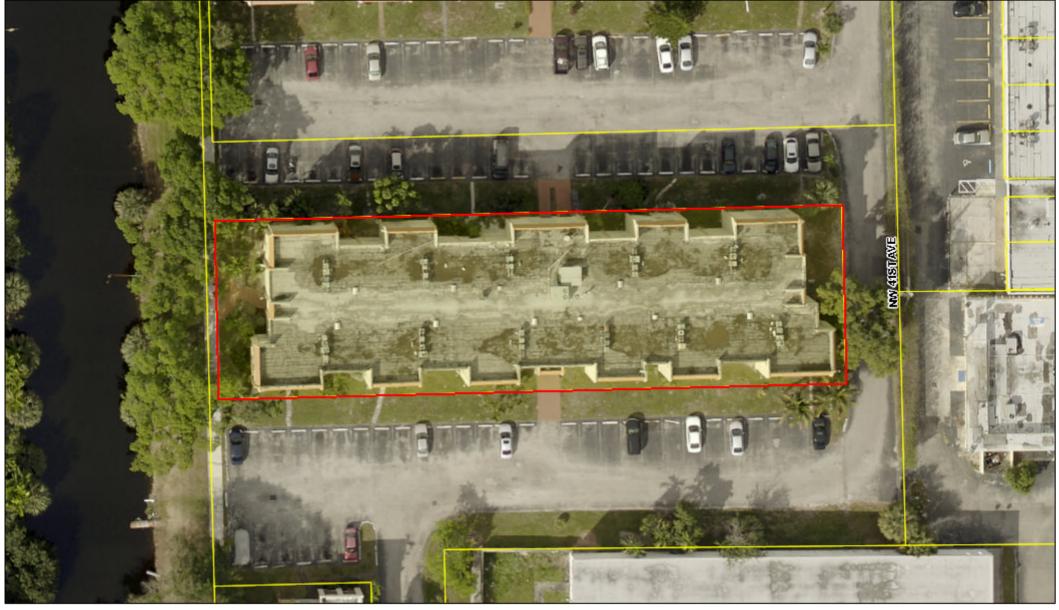

| Site Address                        | 2201 NW 41 AVENUE #207, LAUDERHILL FL 33313 | ID #    | 4941 25 GC 0180 |
|-------------------------------------|---------------------------------------------|---------|-----------------|
| Property Owner                      | ARSLAN LLC                                  | Millage | 1912            |
| Mailing Address                     | 1559 S CONGRESS AVE DELRAY BEACH FL 33445   | Use     | 04              |
| Abbreviated<br>Legal<br>Description | CYPRESS TREE CONDO BLDG 1 UNIT 207          |         |                 |

The following property in Broward County, Florida:

Legal Description: Condominium Unit No. 207, Cypress Tree Condominium, Building 1, a Condominium, according to the Declaration of Condominium and all amendments thereto, as recorded in Official Records Book 5541 at Page 755 of the Public Records of Broward County Florida, together with the appliances, fixtures, and carperting located therein, and together with an undived interest in the common elements and facilities appurtenant thereto, according to the said declaration.

, FLORIDA

Parcel ID: 4941 25 GC 0180 Address: 2201 NW 41 AVENUE #207, LAUDERHILL, FL 33313

BROWARD COUNTY

Was sold to: CYPRESS TREE CONDOMINIUM ASSOCIATION, INC., A FLORIDA NOT-FOR-PROFIT CORPORATION, C/O MIRZA, BASULTO & ROBBINS, LLP 14160 N.W. 77TH CT., STE 22 MIAMI.EAKES, FL 33016