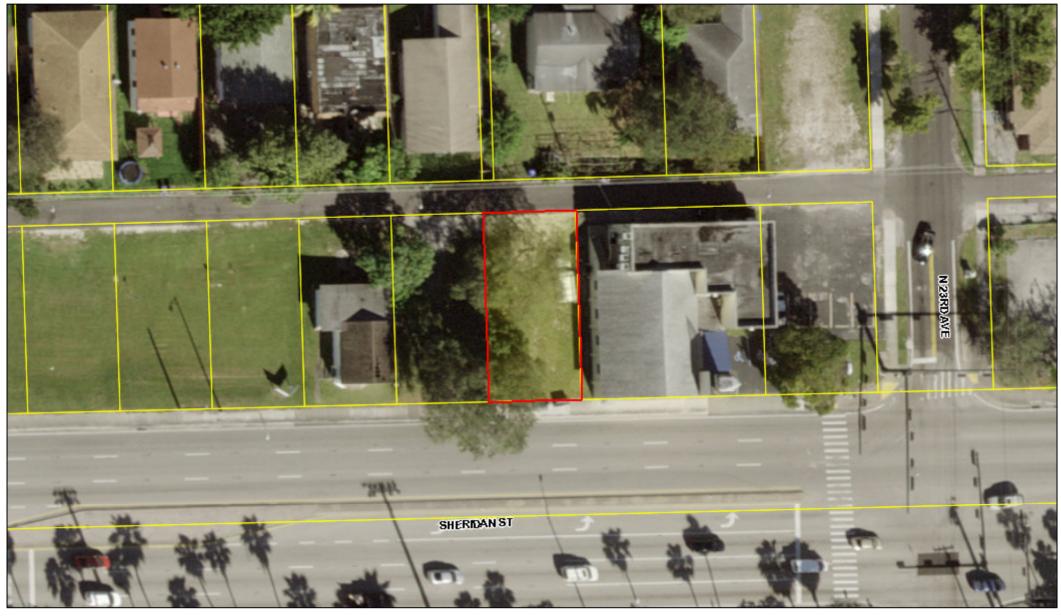

#### PROPERTY LOCATED IN BROWARD COUNTY DESCRIBED AS FOLLOWS:

LOT 4 LESS 20 FOR ROAD, BLOCK 20, LIBERIA, ACCORDING TO THE PLAT THEREOF, RECORDED IN PLAT BOOK 1, AT PAGE 34, OF THE PUBLIC RECORDS OF BROWARD COUNTY, FLORIDA

| Site Address                        | SHERIDAN STREET, HOLLYWOOD FL 33020          | ID #    | 5142 04 01 4210 |
|-------------------------------------|----------------------------------------------|---------|-----------------|
| Property Owner                      | COLLIE,E & MAVIS                             | Millage | 0513            |
| Mailing Address                     | P O BOX N9564 *NASSAU BS                     | Use     | 10              |
| Abbreviated<br>Legal<br>Description | LIBERIA 1-34 B LOT 4 LESS S 20 FOR RD BLK 20 |         |                 |

| Property ID:             | 514204-01-4210                              |
|--------------------------|---------------------------------------------|
| Certificate Number:      | 21303                                       |
| Date of Issuance:        | 06/01/2014                                  |
| Certificate Holder:      | CAPITAL ONE CLTRL ASSIGNEE OF FIG 2233, LLC |
| Description of Property: | LIBERIA 1-34 B                              |
|                          | LOT 4 LESS S 20 FOR RD BLK 20               |

#### PLEASE SERVE THIS ADDRESS OR LOCATION

COLLIE, E AND/OR MAVIS SHERIDAN ST HOLLYWOOD FL 33020 AN EMPTY LOT

NOTE: THIS IS THE ADDRESS OF THE PROPERTY SCHEDULED FOR AUCTION