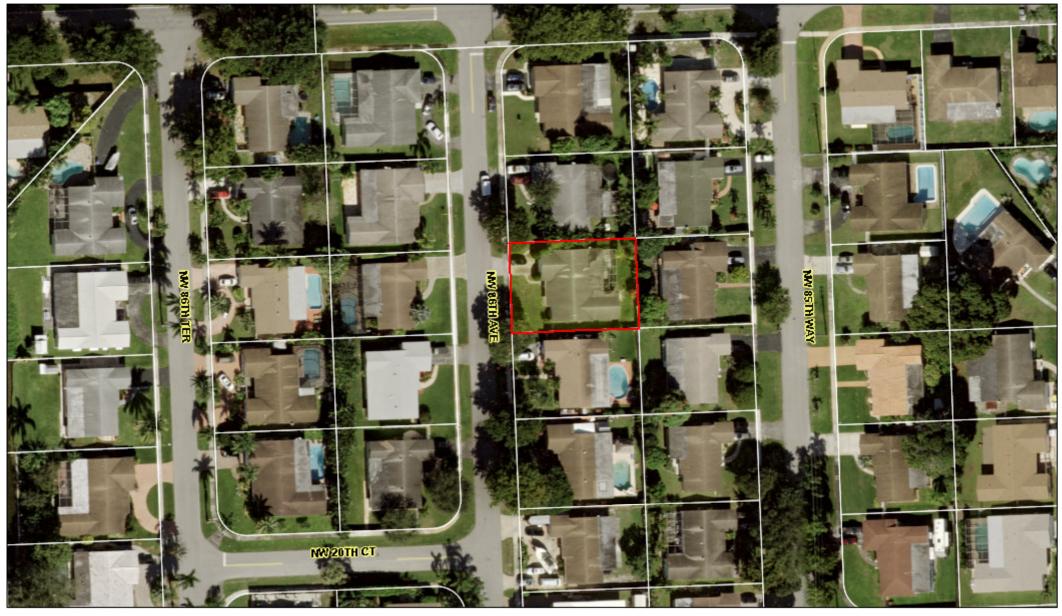

#### LEGAL DESCRIPTION:

Lot 25, in Block 16, of PASADENA LAKES WEST, according to the Plat thereof, recorded in Plat Book 69, Page 37, of the Public Records of Broward County, Florida.

PROPERTY ADDRESS: 2021 NW 86 AVENUE, PEMBROKE PINES FL 33024-

#### PROPERTY INFORMATION REPORT - CONTINUED

PARCEL IDENTIFICATION NUMBER: 5141 09 12 1360

CURRENT ASSESSED VALUE: \$159,000 HOMESTEAD EXEMPTION: Yes MOBILE HOME ON PROPERTY: No OUTSTANDING CERTIFICATES:

| Abbreviated | PASADENA LAKES WEST 69-37 B LOT 25 BLK 16 |
|-------------|-------------------------------------------|
| Legal       |                                           |
| Description |                                           |