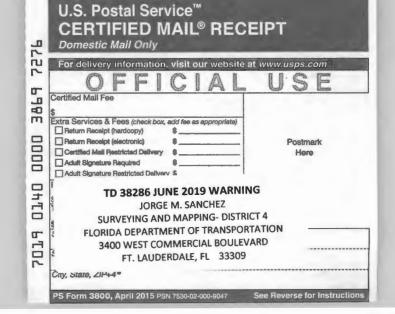

### NOTICE OF APPLICATION FOR TAX DEED NUMBER 38286

NOTICE is hereby given that the holder of the following certificate has filed said certificate for a tax deed to be issued thereon. The certificate number and year of issuance, the description of the property, and the name in which it was assessed are as follows:

Property ID: 514123-07-0028

Certificate Number: 18508
Date of Issuance: 06/01/2009

Certificate Holder: MAINSAIL VENTURES LP
Description of Property: WELWYN PARK 35-16 B
LOT 6 N 15 BLK 11

Name in which assessed: MINAYA,MARGARET EST Legal Titleholders: MINAYA,MARGARET EST

% E E MINAYA

2934 W MISSIONWOOD LN # A MIRAMAR, FL 33025-2912

All of said property being in the County of Broward, State of Florida.

Unless such certificate shall be redeemed according to law the property described in such certificate will be sold to the highest bidder on the 19th day of June , 2019. Pre-bidding shall open at 9:00 AM EDT, sale shall commence at 10:00 AM EDT and shall begin closing at 11:01 AM EDT at: