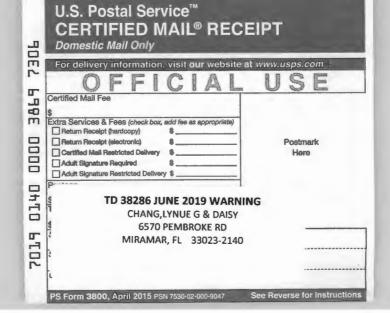

### NOTICE OF APPLICATION FOR TAX DEED NUMBER 38286

NOTICE is hereby given that the holder of the following certificate has filed said certificate for a tax deed to be issued thereon. The certificate number and year of issuance, the description of the property, and the name in which it was assessed are as follows:

Property ID: 514123-07-0028

Certificate Number: 18508
Date of Issuance: 06/01/2009

Certificate Holder: MAINSAIL VENTURES LP
Description of Property: WELWYN PARK 35-16 B
LOT 6 N 15 BLK 11

Name in which assessed: MINAYA,MARGARET EST Legal Titleholders: MINAYA,MARGARET EST

% E E MINAYA

2934 W MISSIONWOOD LN # A MIRAMAR, FL 33025-2912

All of said property being in the County of Broward, State of Florida.

Unless such certificate shall be redeemed according to law the property described in such certificate will be sold to the highest bidder on the 19th day of June , 2019. Pre-bidding shall open at 9:00 AM EDT, sale shall commence at 10:00 AM EDT and shall begin closing at 11:01 AM EDT at: