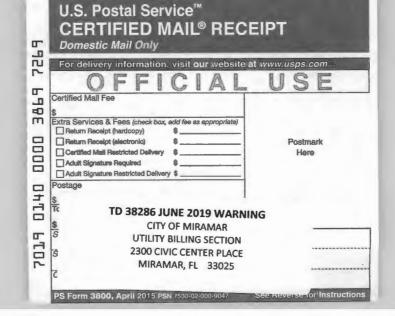

### NOTICE OF APPLICATION FOR TAX DEED NUMBER 38286

NOTICE is hereby given that the holder of the following certificate has filed said certificate for a tax deed to be issued thereon. The certificate number and year of issuance, the description of the property, and the name in which it was assessed are as follows:

Property ID: 514123-07-0028

Certificate Number: 18508
Date of Issuance: 06/01/2009

Certificate Holder: MAINSAIL VENTURES LP
Description of Property: WELWYN PARK 35-16 B
LOT 6 N 15 BLK 11

Name in which assessed: MINAYA,MARGARET EST Legal Titleholders: MINAYA,MARGARET EST

% E E MINAYA

2934 W MISSIONWOOD LN # A MIRAMAR, FL 33025-2912

All of said property being in the County of Broward, State of Florida.

Unless such certificate shall be redeemed according to law the property described in such certificate will be sold to the highest bidder on the 19th day of June , 2019. Pre-bidding shall open at 9:00 AM EDT, sale shall commence at 10:00 AM EDT and shall begin closing at 11:01 AM EDT at: