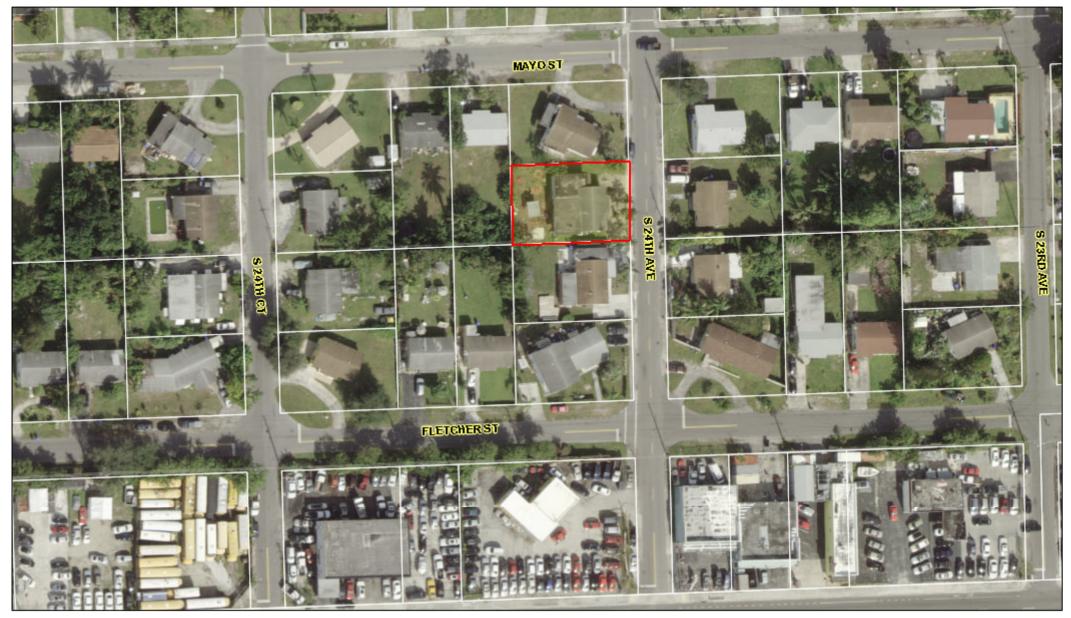

#### **LEGAL DESCRIPTION:**

Lot 1, LESS THE NORTH 70.2 feet and Lot 2, LESS THE NORTH 70 feet, Block 115, BELMAR AMENDED, according to the plat thereof, as recorded in Plat Book 30, at Page 40, of the Public Records of Broward County, Florida.

#### PROPERTY ADDRESS: 1610 S 24 AVENUE, HOLLYWOOD FL 33020

OWNER OF RECORD ON CURRENT TAX ROLL: CHERRY CARSWELL 704 FOSTER RD HALLANDALE BEACH, FL 33009 (Matches Property Appraiser)

APPARENT TITLE HOLDER & ADDRESS OF RECORD: CHERRY CARSWELL 704 FOSTER ROAD HALLANDALE, FL 33009 (Per Corrective Deed)