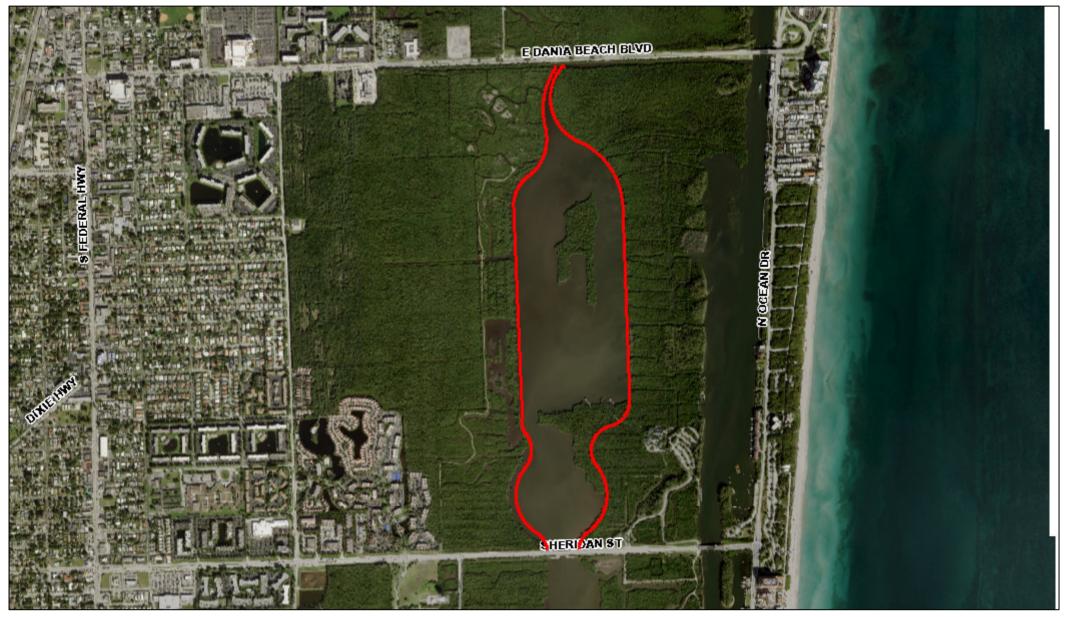

#### LEGAL DESCRIPTION:

All Block 58 in HOLLYWOOD CENTRAL BEACH, according to the Plat thereof recorded in Plat Book 4, Page 20, LESS AND EXCEPT that certain parcel of land as described in Official Records Book 12509, Page 729, of the Public Records of Broward County, Florida.

\*\*\* No vesting deed matching the current legal description was found of record for this property due to the outsale in 12509-729. The legal description described above was derived from other documents of record identified in this report. The Property Appraiser's shorthand version of this legal description reads as follows: "HOLLYWOOD CENTRAL BEACH 4-20 B THAT PT OF BLK 58 LYING N OF SHERIDAN ST".

PROPERTY ADDRESS: SHERIDAN STREET, HOLLYWOOD FL 33019