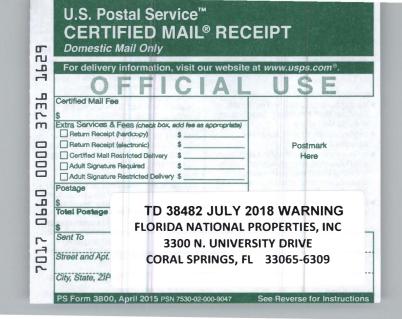

# WARNING

PROPERTY IN WHICH YOU ARE INTERESTED IS LISTED IN THE ENCLOSED NOTICE

FLORIDA NATIONAL PROPERTIES, INC 3300 N. UNIVERSITY DRIVE CORAL SPRINGS, FL 33065-6309

AS PER FLORIDA STATUTES 197.542, THE PROPERTY AT NW 39 ST, CORAL SPRINGS, FL 33065 IS BEING SCHEDULED FOR TAX DEED AUCTION. ONCE THE PROPERTY IS SOLD, UNPAID TAXES CAN NO LONGER BE REDEEMED. OTHER TAX YEARS MAY BE OWED BUT NOT INCLUDED IN THE AMOUNT BELOW, PLEASE CALL FOR MORE INFORMATION.