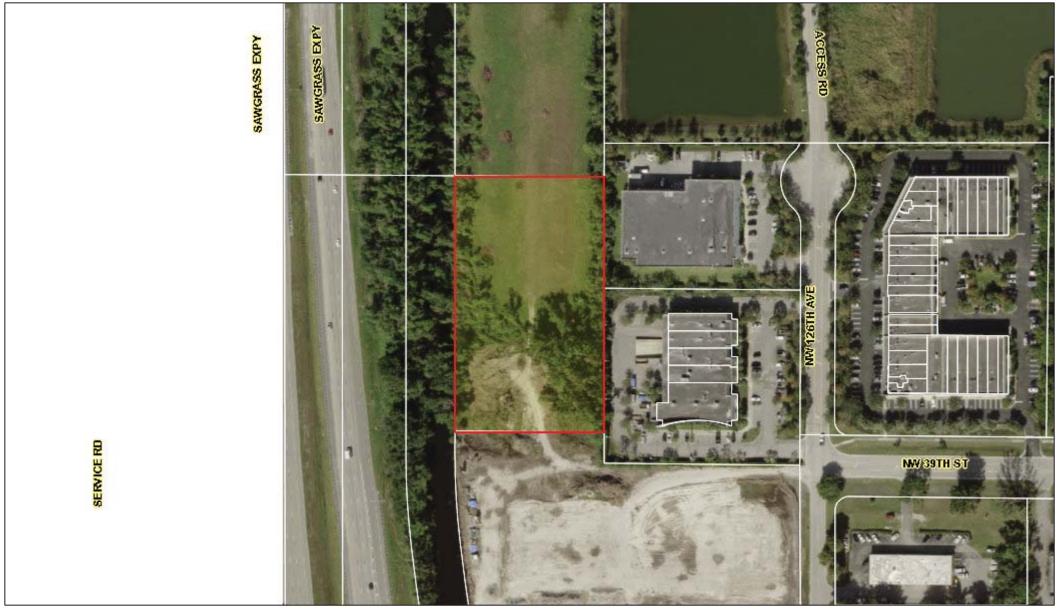

#### LEGAL DESCRIPTION:

That portion of the Southwest 1/4 of Section 18, Township 48 South, Range 41 East, Broward County, Florida, more fully described as follows:

Commence at the Northwest corner of the Southwest 1/4; thence Easterly 295.73 feet to the POINT OF BEGINNING; thence South 481.71 feet to a Point of Curvature; thence Southerly along the arc of a curve a distance of 152.11 feet; thence Southeasterly 287.26 feet to a Point of Intersection on the West line of Northwest 127th Avenue; thence Northerly along the same to a Point of Curvature; thence Northerly and Easterly 321.33 feet, thence Easterly 1374.87 feet to a Point of Curvature, thence Easterly and Northerly 39.57 feet; thence continue North along the West line of Northwest 124th Avenue to the North line of the Southwest 1/4; thence Westerly to the POINT OF BEGINNING; less the portion platted as Plat Book 162, Page 11 of the Public Records of Broward County, Florida; and less the portion described in Official Records Book 38446, Page 55, of the Public Records of Broward County, Florida.

PROPERTY ADDRESS: NW 39 STREET, CORAL SPRINGS FL 33065