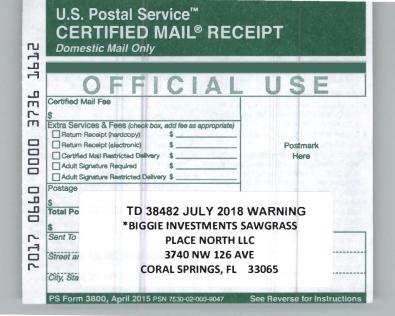

# WARNING

PROPERTY IN WHICH YOU ARE INTERESTED IS LISTED IN THE ENCLOSED NOTICE

\*BIGGIE INVESTMENTS SAWGRASS PLACE NORTH LLC 3740 NW 126 AVE CORAL SPRINGS, FL 33065

AS PER FLORIDA STATUTES 197.542, THE PROPERTY AT NW 39 ST, CORAL SPRINGS, FL 33065 IS BEING SCHEDULED FOR TAX DEED AUCTION. ONCE THE PROPERTY IS SOLD, UNPAID TAXES CAN NO LONGER BE REDEEMED. OTHER TAX YEARS MAY BE OWED BUT NOT INCLUDED IN THE AMOUNT BELOW, PLEASE CALL FOR MORE INFORMATION.