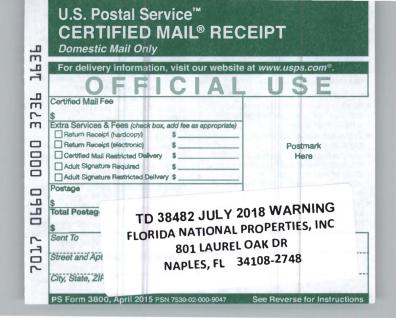

# WARNING

PROPERTY IN WHICH YOU ARE INTERESTED IS LISTED IN THE ENCLOSED NOTICE

FLORIDA NATIONAL PROPERTIES, INC 801 LAUREL OAK DR NAPLES, FL 34108-2748

AS PER FLORIDA STATUTES 197.542, THE PROPERTY AT NW 39 ST, CORAL SPRINGS, FL 33065 IS BEING SCHEDULED FOR TAX DEED AUCTION. ONCE THE PROPERTY IS SOLD, UNPAID TAXES CAN NO LONGER BE REDEEMED. OTHER TAX YEARS MAY BE OWED BUT NOT INCLUDED IN THE AMOUNT BELOW, PLEASE CALL FOR MORE INFORMATION.