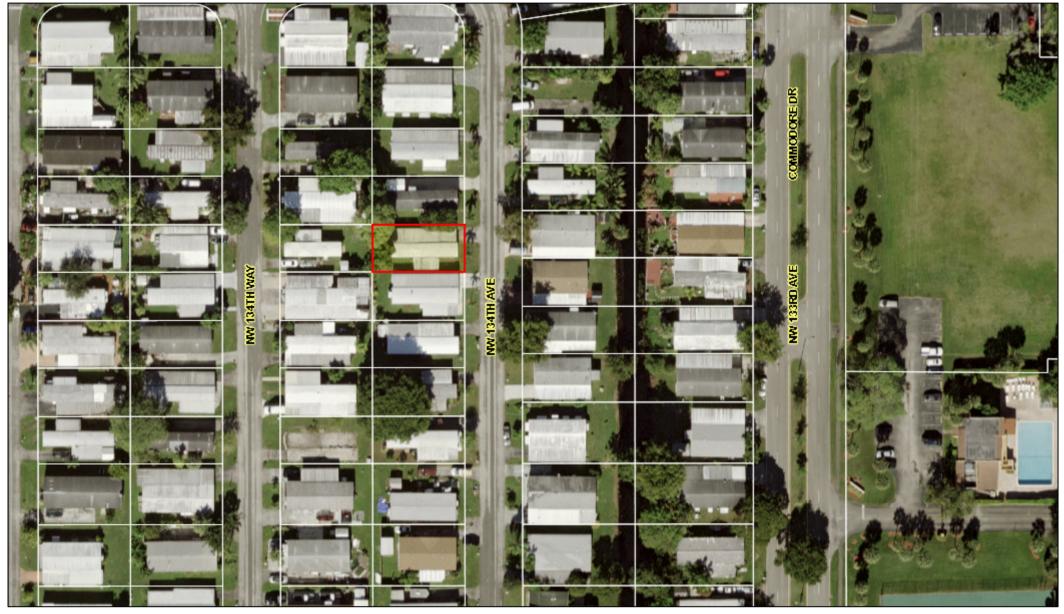

## LEGAL DESCRIPTION:

Lot 17, Block 5, of SUNSHINE CITY, a subdivision in Broward County, Florida according to the Plat thereof, recorded in Plat Book 76, at Page 34 of the Public Records of Broward County, Florida.

**PROPERTY ADDRESS:** 391 NW 134 AVENUE, PLANTATION FL 33325

PROPERTY ADDRESS: 391 NW 134 AVENUE, PLANTATION FL 33325