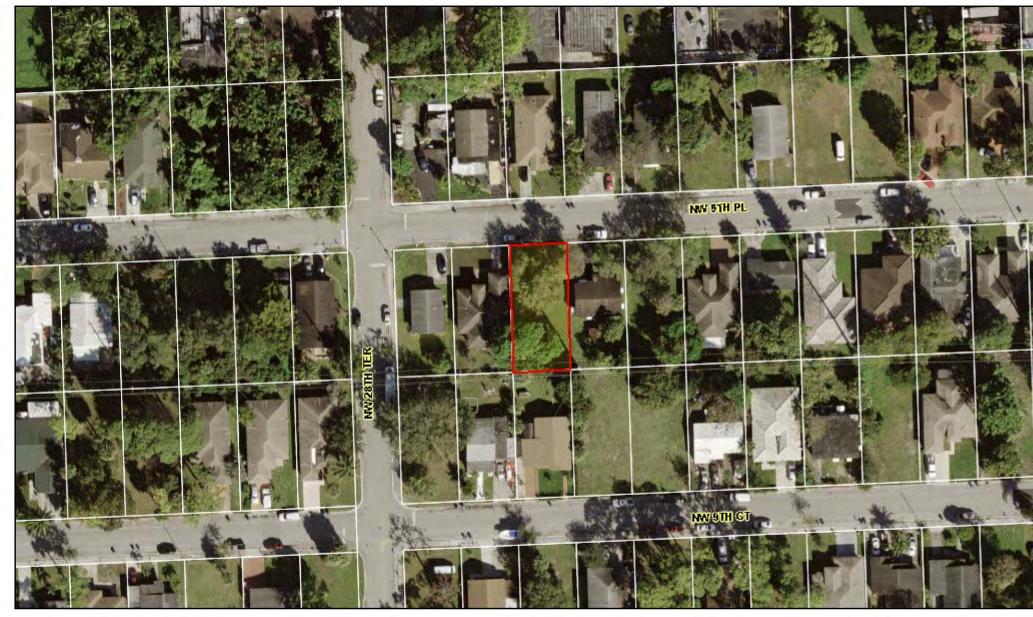

### LEGAL DESCRIPTION:

Lot 24, Block 2, WASHINGTON PARK, according to the Map or Plat thereof as recorded in Plat Book 19, Page 32 of the Public Records of Broward County, Florida.

PROPERTY ADDRESS: 2788 NW 9 PLACE, UNINCORPORATED FL 33311