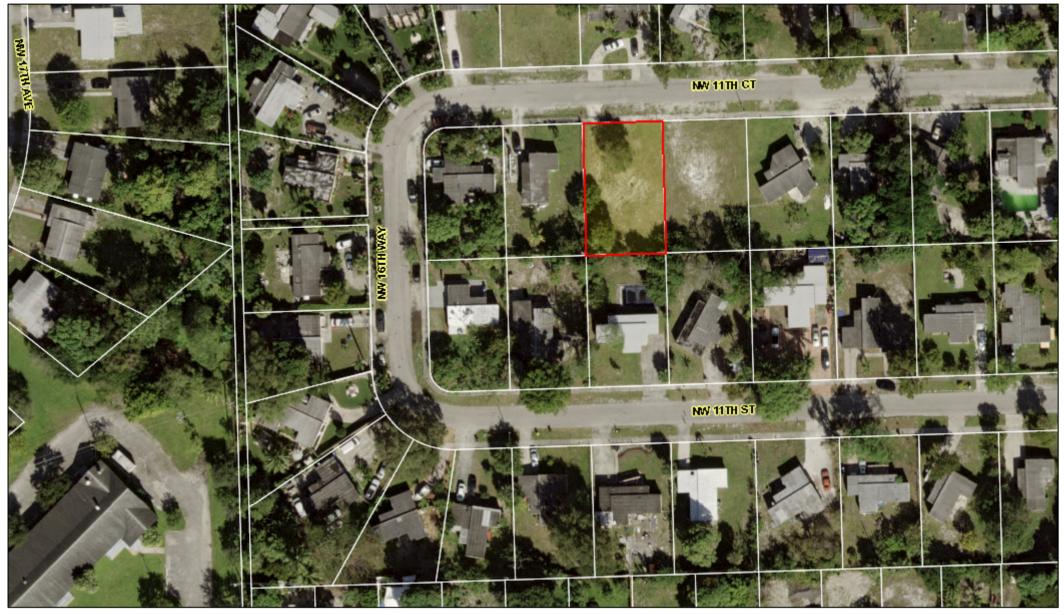

#### LEGAL DESCRIPTION:

LOT 21, IN BLOCK 3 OF LAUDERDALE MANOR, ACCORDING TO THE PLAT THEREOF, RECORDED IN PLAT BOOK 25, PAGE 12 OF THE PUBLIC RECORDS OF BROWARD COUNTY, FLORIDA.

PROPERTY ADDRESS: 1604 NW 11 COURT, FORT LAUDERDALE FL 33311-5812

#### PLEASE SERVE THIS ADDRESS OR LOCATION

SMITH, CHARLIE J 1604 NW 11 COURT FORT LAUDERDALE, FL 33311

NOTE: THIS IS THE ADDRESS OF THE PROPERTY SCHEDULED FOR AUCTION