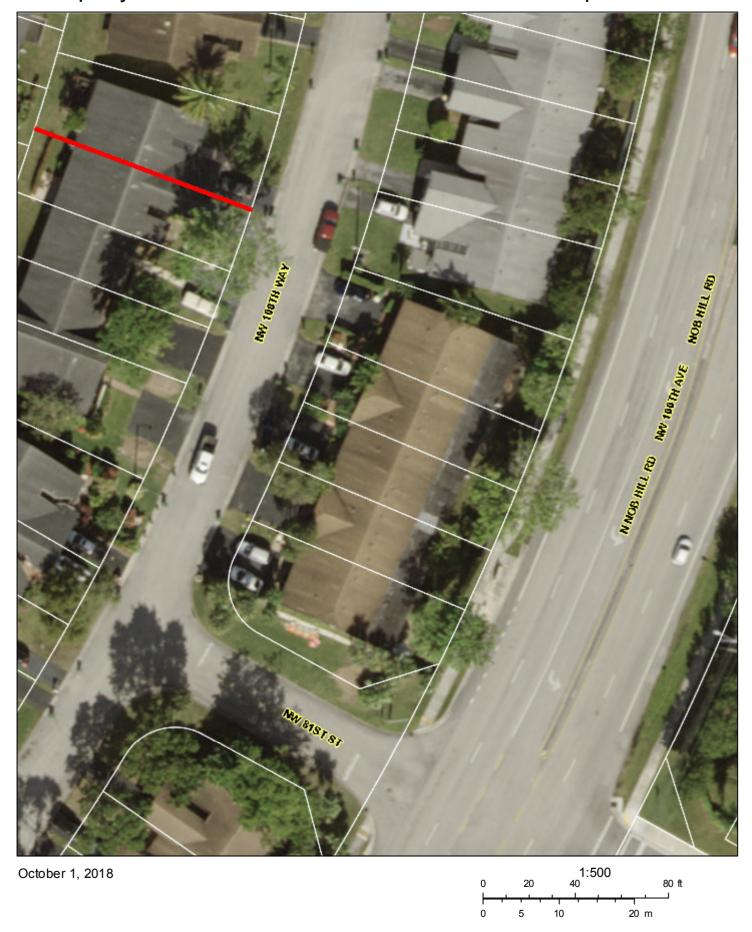

### LEGAL DESCRIPTION:

The Northerly 1.00 foot of Lot 137, "NORTHWOOD II", as recorded in Plat Book 107, Page 39, of the Public Records of Broward County, Florida.

PROPERTY ADDRESS: NW 100 WAY, TAMARAC FL 33321