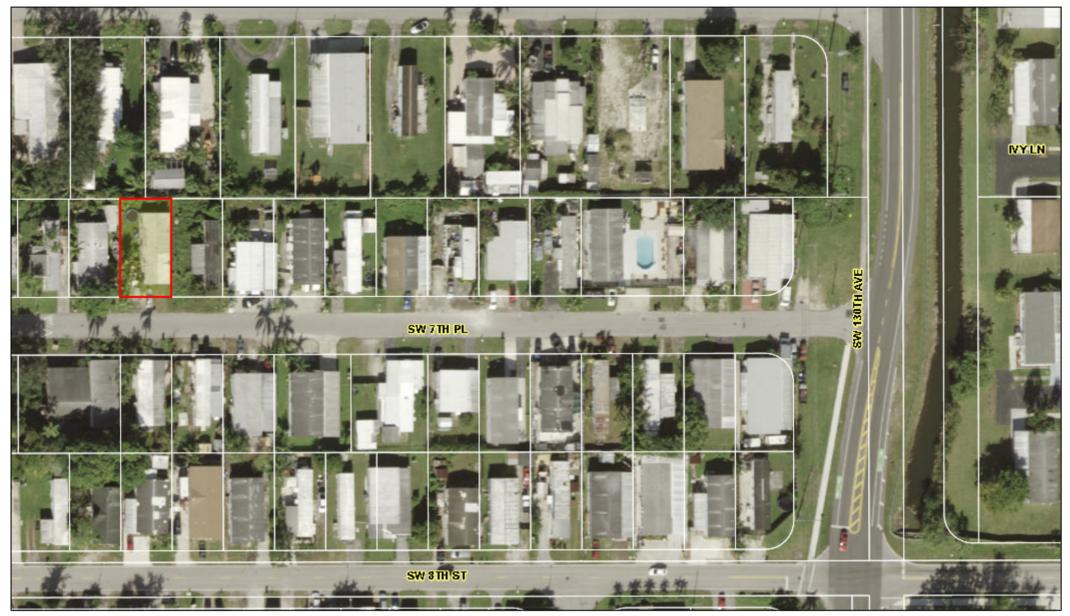

#### LEGAL DESCRIPTION:

Lot 15, Block 1, SAGA ESTATES SECTION ONE, according to the plat thereof, recorded in Plat Book 75, Page 39, of the Public Records of Broward County, Florida.

PROPERTY ADDRESS: 13131 SW 7 PLACE, DAVIE FL 33325-3728