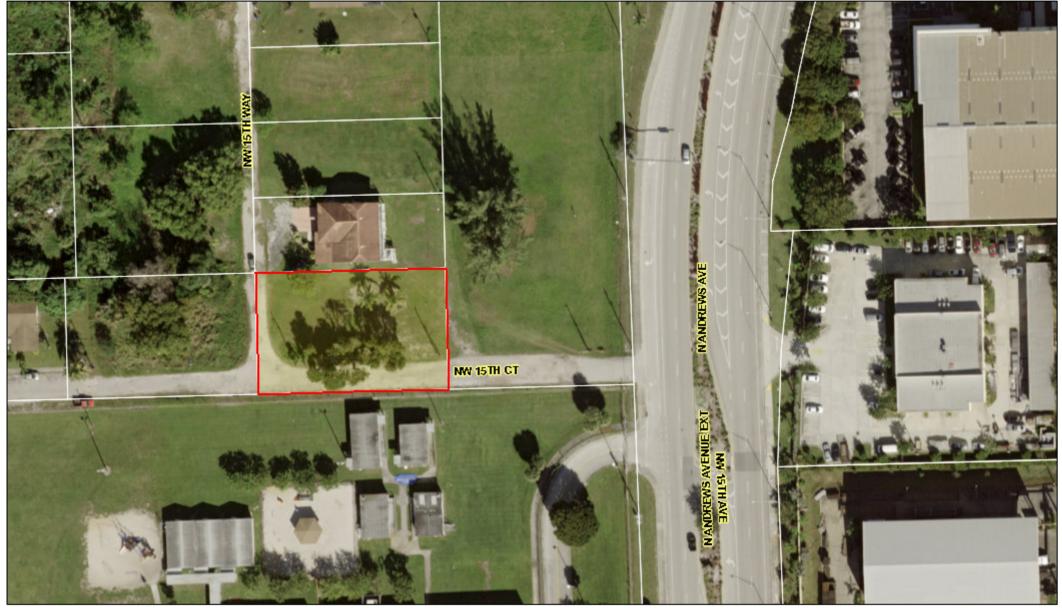

#### LEGAL DESCRIPTION:

The South 105 feet of the East 165 feet of the West 475 feet, of the Northeast one-quarter (NE 1/4), of the Southeast one-quarter (SE 1/4), of the Southwest one-quarter (SW 1/4), of Section 27, Township 48 South, Range 42 East, Broward County, State of Florida.

PROPERTY ADDRESS: NW 15 COURT, POMPANO BEACH FL 33069