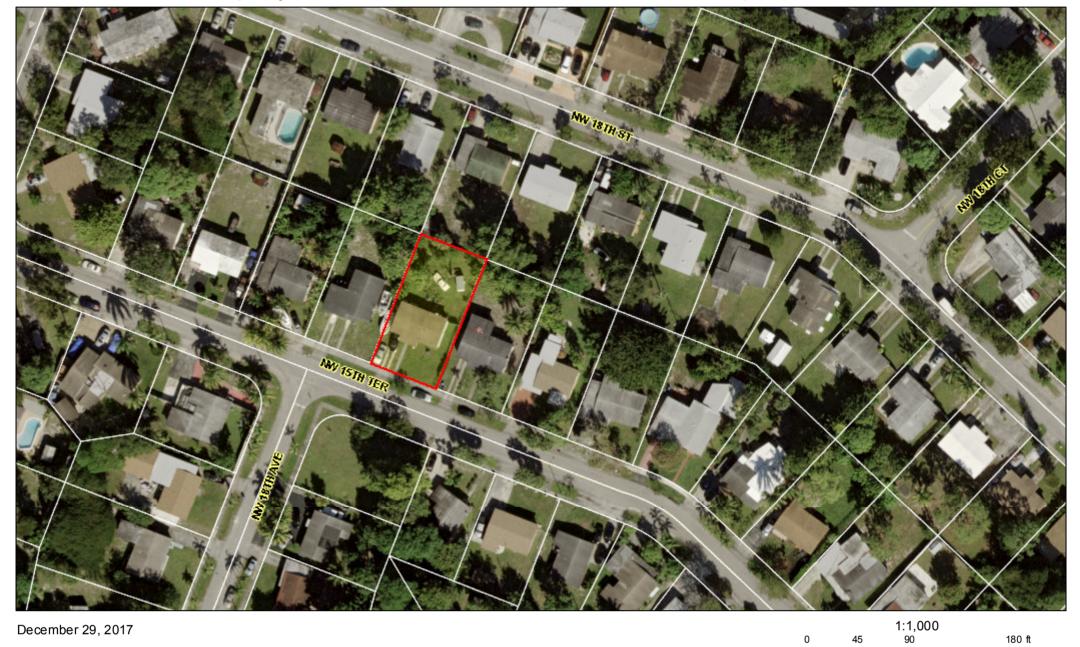

#### LEGAL DESCRIPTION:

Lot 33, Block 21 of FORT LAUDERDALE MANORS AMENDED RESUBDIVISION OF BLOCK 21, according to the plat thereof as recorded in Plat Book 33, page 44 of the public records of Broward County, Florida.

PROPERTY ADDRESS: 1647 NW 15 TERRACE, FORT LAUDERDALE FL 33311