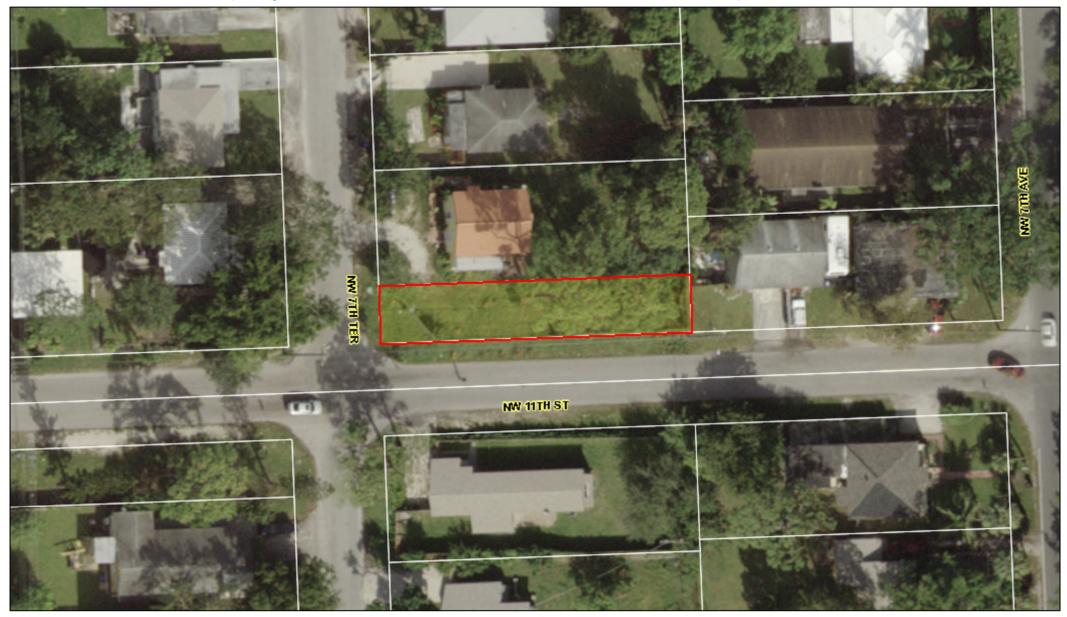

#### **LEGAL DESCRIPTION:**

Lot 25, Block 132, PROGRESSO, according to the Plat thereof, recorded in Plat Book 2, Page 18, of the Public Records of Miami-Dade County, Florida; said lands situate, lying and being in Broward County, Florida.

#### PROPERTY ADDRESS: NW 7 TERRACE, FORT LAUDERDALE FL 33311

OWNER OF RECORD ON CURRENT TAX ROLL: JOHN R DRURY 2823 NE 21 CT FORT LAUDERDALE, FL 33305-3617 (Matches Property Appraiser records.)

APPARENT TITLE HOLDER & ADDRESS OF RECORD: JOHN R. DRURY 918 S.E. 8TH STREET FORT LAUDERDALE, FL 33316 (Per Deed)

#### PROPERTY ADDRESS: NW 7 TERRACE, FORT LAUDERDALE FL 33311

OWNER OF RECORD ON CURRENT TAX ROLL: JOHN R DRURY 2823 NE 21 CT FORT LAUDERDALE, FL 33305-3617 (Matches Property Appraiser records.)

APPARENT TITLE HOLDER & ADDRESS OF RECORD: JOHN R. DRURY OR: 37107, Page: 1488 918 S.E. 8TH STREET FORT LAUDERDALE, FL 33316 (Per Deed)